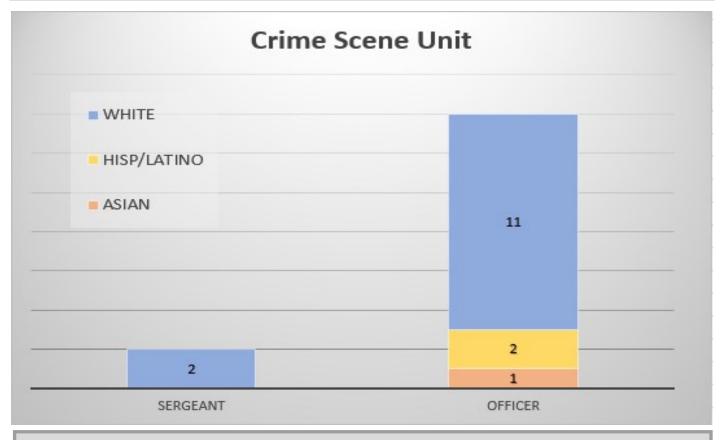

BLK/AFR AMER = 7%

AMER IND/ AK NATIVE = 7%

BLK/AFR AMER = 50% HISP/LATINO = 50%

WHITE = 100%

WHITE = 56% HISP/LATINO = 38% BLK/AFR AMER = 6%

WHITE = 57% HISP/LATINO = 43%

WHITE = 81% HISP/L

HISP/LATINO = 13%