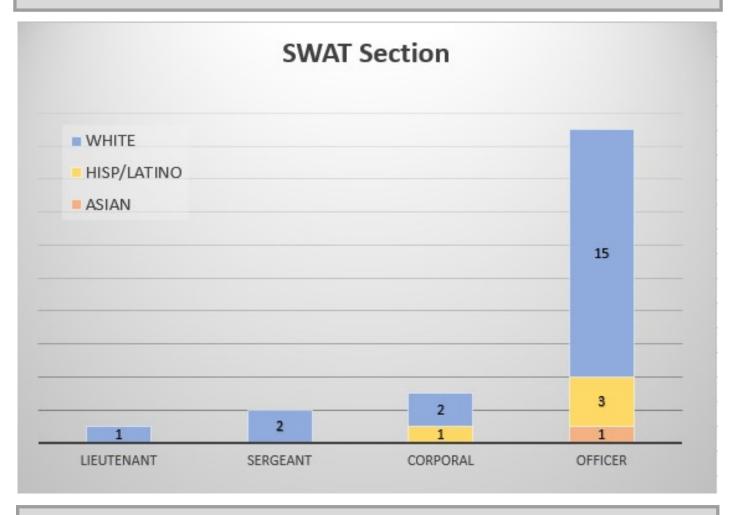

ASIAN = 6%

WHITE = 83% HISP/LATINO = 17%

WHITE = 80% HISP/LATINO = 16% ASIAN = 4%

WHITE = 60% BLK/AFR AMER = 20% HISP/LATINO = 10% AMER IND/AK NATIVE = 10%

WHITE = 83% HISP/LATINO = 17%

HISP/LATINO = 8%

WHITE = 75%