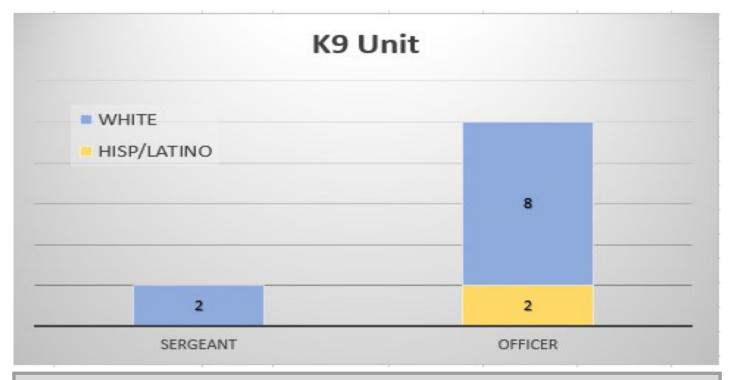

ASIAN = 6%

WHITE = 83% HISP/LATINO = 17%

WHITE = 80% HISP/LATINO = 16% ASIAN = 4%

WHITE = 60% BLK/AFR AMER = 20% HISP/LATINO = 10% AMER IND/AK NATIVE = 10%

WHITE = 83% HISP/LATINO = 17%

HISP/LATINO = 8%

WHITE = 75%