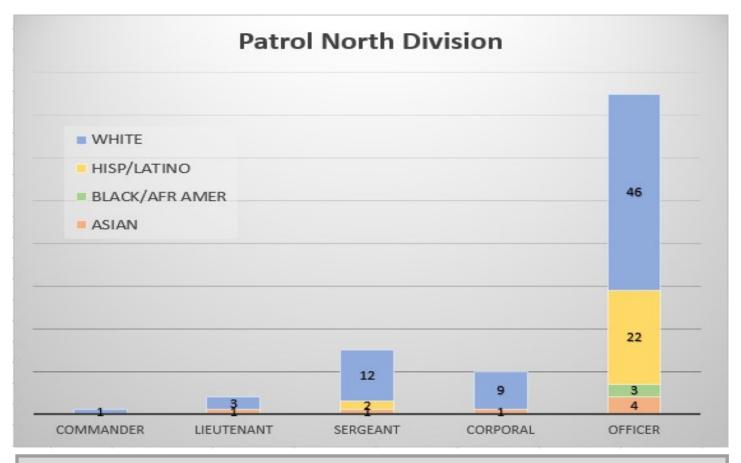

ASIAN = 2% AMER IND/AK NATIVE = 1% 2 OR MORE = 1% NATIVE HI/PAC ISL = 0.1%



MALE = 69% FEMALE = 31%

### **Sworn Appointed Ranks—Race/Ethnicity**





#### **Sworn Tested Ranks—Race/Ethnicity**



WHITE = 65% HISP/LATINO = 21% BLK/AFR AMER = 10% ASIAN = 2% AMER IND/AK NATIVE = 1%

2 OR MORE = 0.7% NATIVE HI/PACIFIC ISLANDER = 0.1%

#### Sworn Patrol Bureau—Appointed Ranks Race/Ethnicity



#### Sworn Patrol Bureau—Tested Race/Ethnicity



#### **Sworn Support Bureau—Appointed Race/Ethnicity**



**WHITE = 67%** 

HISP/LATINO = 33%

#### **Sworn Support Bureau—Tested Race/Ethnicity**



Sworn Finance & Personnel Bureau—Race/Ethnicity

BLK/AFR AMER = 10% ASIAN = 2% AMER IND/AK NATIVE = 1%



WHITE = 71% HISP/LATINO = 14% BLK/AFR AMER = 14% ASIAN = 1%

**WHITE = 68%** 

HISP/LATINO = 19%



WHITE = 68% HISP/LATINO = 23% ASIAN = 7% BLK/AFR AMER = 3%



WHITE = 58% HISP/LATINO = 32% BLK/AFR AMER = 6% ASIAN = 2% 2 OR MORE = 2% AMER IND/AK NATIVE = 1%



WHITE = 75% HISP/LATINO = 13% BLK/AFR AMER = 7% AMER IND/AK NATIVE = 3% ASIAN = 2% 2 OR MORE = 1%



WHITE = 69% HISP/LATINO = 21% BLK/AFR AMER = 9% ASIAN = 1% 2 OR MORE = 1%



WHITE = 54% HISP/LATINO = 24% BLK/AFR AMER = 13% ASIAN = 5% 2 OR MORE = 3% AMER IND/AK NATIVE = 1%



WHITE = 59% HISP/LATINO = 22% BLK/AFR AMER = 16% AMER IND/AK NATIVE = 1%







WHITE = 51% HISPANIC = 30% AFR AMER = 17% ASIAN = 2%







BLK/AFER AMER = 40%

WHITE = 20%

HISP/LATINO = 20%

**ASIAN = 20%** 



WHITE = 57% BLK/AFR AMER = 29% HISP/LATINO = 14%



WHITE = 40% HISP/LATINO = 29% BLK/AFR AMER = 28% ASIAN = 1% AMER IND/AK NATIVE = 1%



WHI