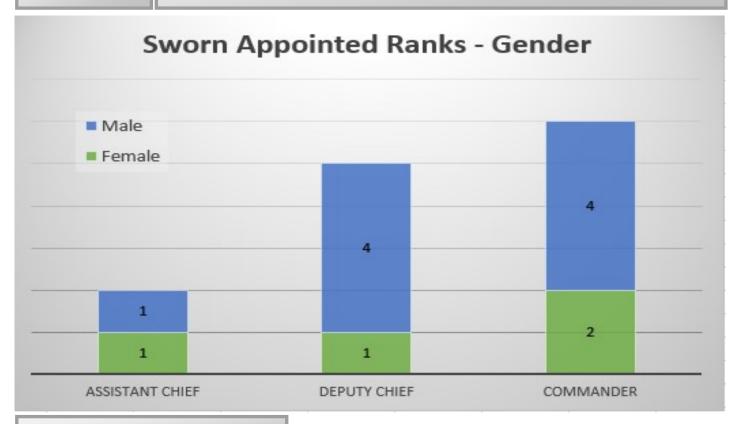

------|-------|
| Corporal        | 241   |
| Sergeant        | 184   |
| Lieutenant      | 50    |
| Captain         | 17    |
| Commander       | 6     |
| Deputy Chief    | 5     |
| Assistant Chief | 3     |
| Total           | 1,674 |

## CITY OF FORT WORTH POLICE DEPARTMENT— SWORN STAFFING LEVELS AS OF JUNE 30, 2019

| Officer         | 1,141 |
|-----------------|-------|
| Corporal        | 239   |
| Sergeant        | 184   |
| Lieutenant      | 50    |
| Captain         | 17    |
| Commander       | 6     |
| Deputy Chief    | 5     |
| Assistant Chief | 2     |
| Grand Total     | 1,644 |

#### All PD Gender & Race/Ethnicity



MALE = 76% FEMALE = 24% WHITE = 63% HISPANIC/LATINO = 21% BLACK/AFR AMER = 12% ASIAN = 2% AMER IND/AK NATIVE = 1% 2 OR MORE = 1% NATIVE HI/PAC ISL = 0.1%



MALE = 69% FEMALE = 31%

### **Sworn Appointed Ranks—Race/Ethnicity**





#### **Sworn Tested Ranks—Race/Ethnicity**



WHITE = 65% HISP/LATINO = 21% BLK/AFR AMER = 10% ASIAN = 2% AMER IND/AK NATIVE = 1%

2 OR MORE = 0.7% NATIVE HI/PACIFIC ISLANDER = 0.1%

#### Sworn Patrol Bureau—Appointed Ranks Race/Ethnicity



#### Sworn Patrol Bureau—Tested Race/Ethnicity



#### **Sworn Support Bureau—Appointed Race/Ethnicity**



**WHITE = 67%** 

HISP/LATINO = 33%

#### **Sworn Support Bureau—Tested Race/Ethnicity**



Sworn Finance & Personnel Bureau—Race/Ethnicity

BLK/AFR AMER = 10% ASIAN = 2% AMER IND/AK NATIVE = 1%



WHITE = 71% HISP/LATINO = 14% BLK/AFR AMER = 14% ASIAN = 1%

**WHITE = 68%** 

HISP/LATINO = 19%



WHITE = 68% HISP/LATINO = 23% ASIAN = 7% BLK/AFR AMER = 3%



WHITE = 58% H