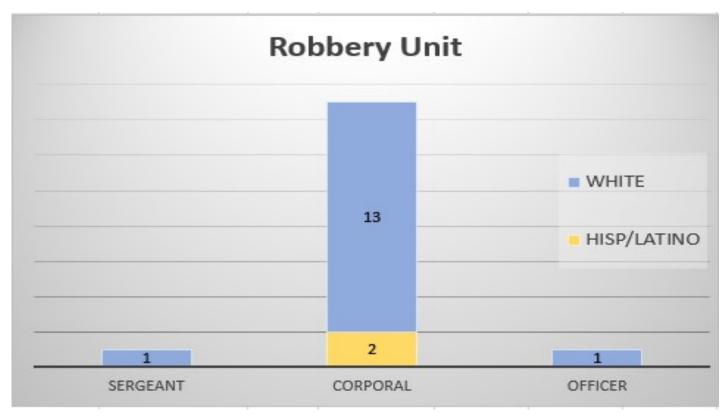

#### Sworn Patrol Bureau—Appointed Ranks Race/Ethnicity

#### Sworn Patrol Bureau—Tested Race/Ethnicity