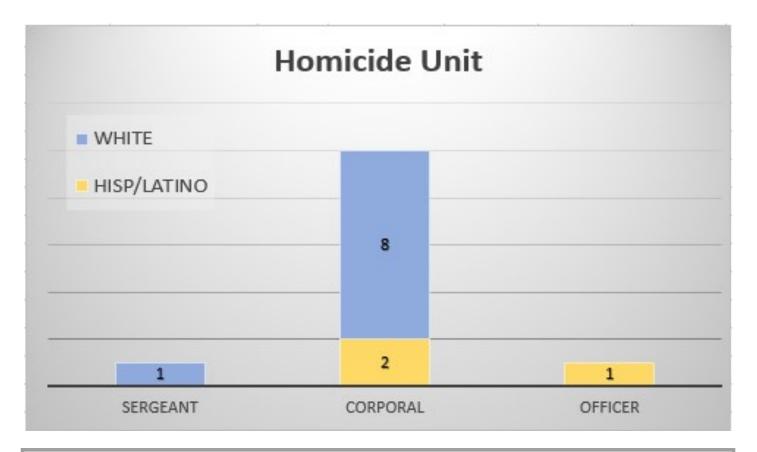

75% HISP/LATINO = 13% BLK/AFR AMER = 7% AMER IND/AK NATIVE = 3% ASIAN = 2% 2 OR MORE = 1%



WHITE = 69% HISP/LATINO = 21% BLK/AFR AMER = 9% ASIAN = 1% 2 OR MORE = 1%



WHITE = 54% HISP/LATINO = 24% BLK/AFR AMER = 13% ASIAN = 5% 2 OR MORE = 3% AMER IND/AK NATIVE = 1%



WHITE = 59% HISP/LATINO = 22% BLK/AFR AMER = 16% AMER IND/AK NATIVE = 1%







WHITE = 51% HISPANIC = 30% AFR AMER = 17% ASIAN = 2%







BLK/AFER AMER = 40%

WHITE = 20%

HISP/LATINO = 20%

**ASIAN = 20%** 



WHITE = 57% BLK/AFR AMER = 29% HISP/LATINO = 14%



WHITE = 40% HISP/LATINO = 29% BLK/AFR AMER = 28% ASIAN = 1% AMER IND/AK NATIVE = 1%



WHITE = 73% HISP/LATINO = 21% BLK/AFR AMER = 4% ASIAN = 1% AMER IND/AK NATIVE = 0.7%



WHITE = 91% HISP/LATINO = 9%







WHITE = 45% HISP/LATINO = 45%

B LK/AFR AMER = 9%



WHITE = 75% HISP/LATINO = 25%



WHITE = 80%

HISP/LATINO = 7%

BLK/AFR AMER = 7%

AMER IND/ AK NATIVE = 7%



BLK/AFR AMER = 50% HISP/LATINO = 50%



WHITE = 100%



WHITE = 56% HISP/LATINO = 38% BLK/AFR AMER = 6%



WHITE = 57% HISP/LATINO = 43%







WHITE = 81% HISP/L

HISP/LATINO = 13%

ASIAN = 6%









WHITE = 83% HISP/LATINO = 17%



WHITE = 80% HISP/LATINO = 16% ASIAN = 4%



WHITE = 60% BLK/AFR AMER = 20% HISP/LATINO = 10% AMER IND/AK NATIVE = 10%



WHITE = 83% HISP/LATINO = 17%





































HISP/LATINO = 8%

WHITE = 75%

BLK/AFR AMER = 17%



WHITE = 63% BLK/AFR AMER = 38%

- Data is of June 30, 2019, as made available to Police Employment Services Section. Onloan assignments are included in the count for the reporting to location; not the officer's