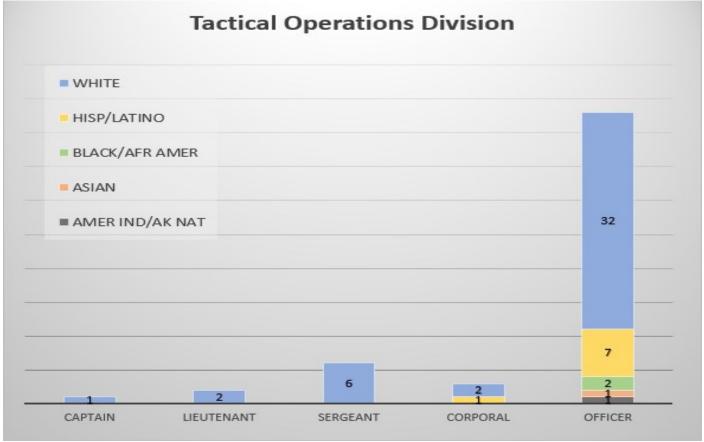

ASIAN = 6%

WHITE = 83% HISP/LATINO = 17%

WHITE = 80% HISP/LATINO = 16% ASIAN = 4%

WHITE = 60% BLK/AFR AMER = 20% HISP/LATINO = 10% AMER IND/AK NATIVE = 10%

WHITE = 83% HISP/LATINO = 17%

HISP/LATINO = 8%

WHITE = 75%