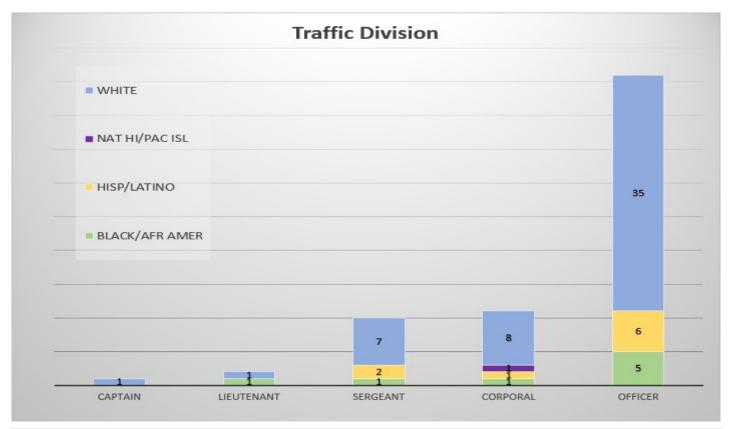

#### **Sworn Support Bureau—Tested Race/Ethnicity**

Sworn Finance & Personnel Bureau—Race/Ethnicity

BLK/AFR AMER = 10% ASIAN = 2% AMER IND/AK NATIVE = 1%

WHITE = 71% HISP/LATINO = 14% BLK/AFR AMER = 14% ASIAN = 1%