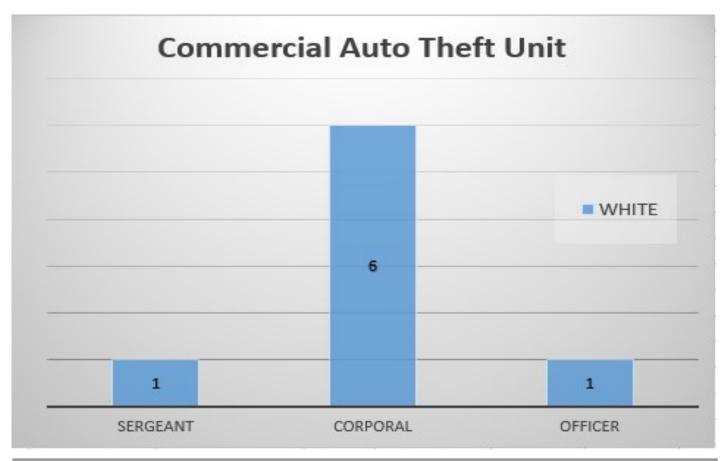

BLK/AFR AMER = 7%

AMER IND/ AK NATIVE = 7%

BLK/AFR AMER = 50% HISP/LATINO = 50%

WHITE = 100%

WHITE = 56% HISP/LATINO = 38% BLK/AFR AMER = 6%

WHITE = 57% HISP/LATINO = 43%

WHITE = 81% HISP/L

HISP/LATINO = 13%