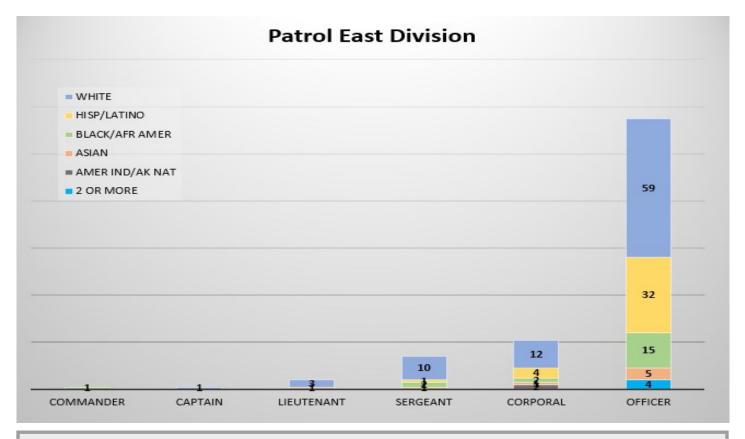

Sworn Patrol Bureau—Appointed Ranks Race/Ethnicity



#### Sworn Patrol Bureau—Tested Race/Ethnicity



#### **Sworn Support Bureau—Appointed Race/Ethnicity**



**WHITE = 67%** 

HISP/LATINO = 33%

#### **Sworn Support Bureau—Tested Race/Ethnicity**



Sworn Finance & Personnel Bureau—Race/Ethnicity

BLK/AFR AMER = 10% ASIAN = 2% AMER IND/AK NATIVE = 1%



WHITE = 71% HISP/LATINO = 14% BLK/AFR AMER = 14% ASIAN = 1%

**WHITE = 68%** 

HISP/LATINO = 19%



WHITE = 68% HISP/LATINO = 23% ASIAN = 7% BLK/AFR AMER = 3%



WHITE = 58% HISP/LATINO = 32% BLK/AFR AMER = 6% ASIAN = 2% 2 OR MORE = 2% AMER IND/AK NATIVE = 1%



WHITE = 75% HISP/LATINO = 13% BLK/AFR AMER = 7% AMER IND/AK NATIVE = 3% ASIAN = 2% 2 OR MORE = 1%



WHITE = 69% HISP/LATINO = 21% BLK/AFR AMER = 9% ASIAN = 1% 2 OR MORE = 1%



WHITE = 54% HISP/LATINO = 24% BLK/AFR AMER = 13% ASIAN = 5% 2 OR MORE = 3% AMER IND/AK NATIVE = 1%



WHITE = 59% HISP/LATINO = 22% BLK/AFR AMER = 16% AMER IND/AK NATIVE = 1%







WHITE = 51% HISPANIC = 30% AFR AMER = 17% ASIAN = 2%







BLK/AFER AMER = 40%

WHITE = 20%

HISP/LATINO = 20%

**ASIAN = 20%** 



WHITE = 57% BLK/AFR AMER = 29% HISP/LATINO = 14%



WHITE = 40% HISP/LATINO = 29% BLK/AFR AMER = 28% ASIAN = 1% AMER IND/AK NATIVE = 1%



WHITE = 73% HISP/LATINO = 21% BLK/AFR AMER = 4% ASIAN = 1% AMER IND/AK NATIVE = 0.7%



WHITE = 91% HISP/LATINO = 9%







WHITE = 45% HISP/LATINO = 45%

B LK/AFR AMER = 9%



WHITE = 75% HISP/LATINO = 25%



WHITE = 80%

HISP/LATINO = 7%

BLK/AFR AMER = 7%

AMER IND/ AK NATIVE = 7%



BLK/AFR AMER = 50% HISP/LATINO = 50%



WHITE = 100%