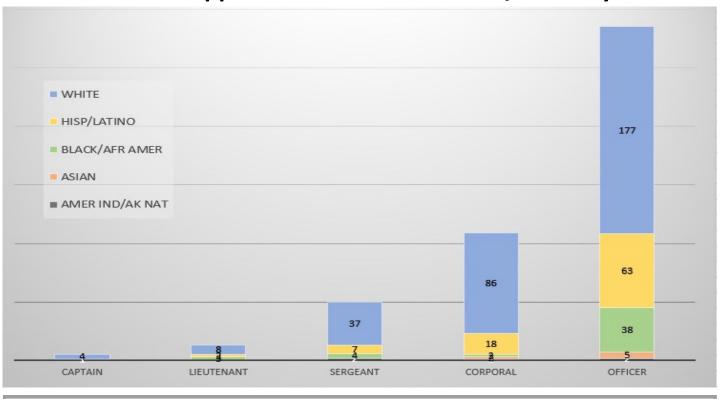

#### **Sworn Tested Ranks—Race/Ethnicity**

WHITE = 65% HISP/LATINO = 21% BLK/AFR AMER = 10% ASIAN = 2% AMER IND/AK NATIVE = 1%

2 OR MORE = 0.7% NATIVE HI/PACIFIC ISLANDER = 0.1%