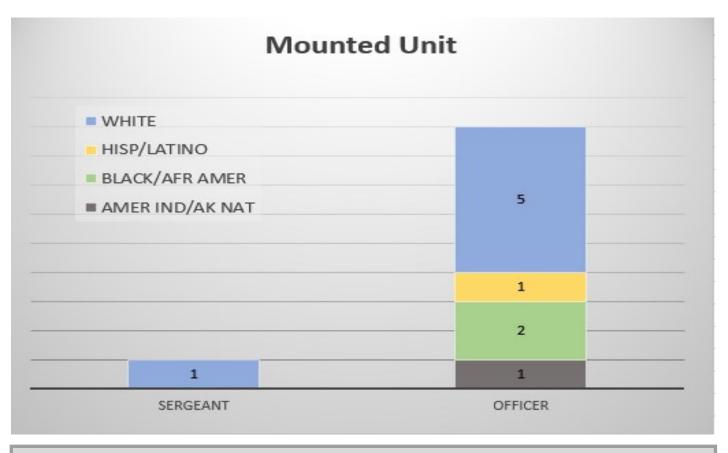

**WHITE = 68%** 

HISP/LATINO = 19%

WHITE = 68% HISP/LATINO = 23% ASIAN = 7% BLK/AFR AMER = 3%

WHITE = 58% HISP/LATINO = 32% BLK/AFR AMER = 6% ASIAN = 2% 2 OR MORE = 2% AMER IND/AK NATIVE = 1%

WHITE = 75% HISP/LATINO = 13% BLK/AFR AMER = 7% AMER IND/AK NATIVE = 3% ASIAN = 2% 2 OR MORE = 1%