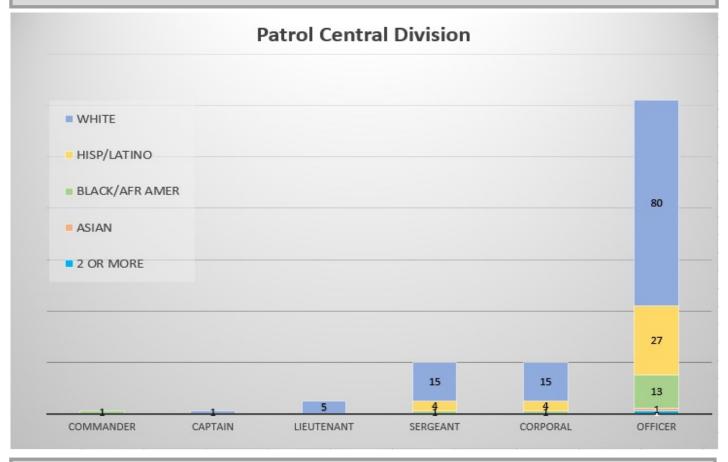

IND/AK NATIVE = 1%

2 OR MORE = 0.7% NATIVE HI/PACIFIC ISLANDER = 0.1%

#### Sworn Patrol Bureau—Appointed Ranks Race/Ethnicity



#### Sworn Patrol Bureau—Tested Race/Ethnicity



#### **Sworn Support Bureau—Appointed Race/Ethnicity**



**WHITE = 67%** 

HISP/LATINO = 33%

#### **Sworn Support Bureau—Tested Race/Ethnicity**



Sworn Finance & Personnel Bureau—Race/Ethnicity

BLK/AFR AMER = 10% ASIAN = 2% AMER IND/AK NATIVE = 1%



WHITE = 71% HISP/LATINO = 14% BLK/AFR AMER = 14% ASIAN = 1%

**WHITE = 68%** 

HISP/LATINO = 19%



WHITE = 68% HISP/LATINO = 23% ASIAN = 7% BLK/AFR AMER = 3%



WHITE = 58% HISP/LATINO = 32% BLK/AFR AMER = 6% ASIAN = 2% 2 OR MORE = 2% AMER IND/AK NATIVE = 1%



WHITE = 75% HISP/LATINO = 13% BLK/AFR AMER = 7% AMER IND/AK NATIVE = 3% ASIAN = 2% 2 OR MORE = 1%



WHITE = 69% HISP/LATINO = 21% BLK/AFR AMER = 9% ASIAN = 1% 2 OR MORE = 1%



WHITE = 54% HISP/LATINO = 24% BLK/AFR AMER = 13% ASIAN = 5% 2 OR MORE = 3% AMER IND/AK NATIVE = 1%



WHITE = 59% HISP/LATINO = 22% BLK/AFR AMER = 16% AMER IND/AK NATIVE = 1%







WHITE = 51% HISPANIC = 30% AFR AMER = 17% ASIAN = 2%







BLK/AFER AMER = 40%

WHITE = 20%

HISP/LATINO = 20%

**ASIAN = 20%** 



WHITE = 57% BLK/AFR AMER = 29% HISP/LATINO = 14%



WHITE = 40% HISP/LATINO = 29% BLK/AFR AMER = 28% ASIAN = 1% AMER IND/AK NATIVE = 1%



WHITE = 73% HISP/LATINO = 21% BLK/AFR AMER = 4% ASIAN = 1% AMER IND/AK NATIVE = 0.7%



WHITE = 91% HISP/LATINO = 9%







WHITE = 45% HISP/LATINO = 45%

B LK/AFR AMER = 9%



WHITE = 75% HISP/LATINO = 25%



WHITE = 80%

HISP/LATINO = 7%

BLK/AFR AMER = 7%

AMER IN