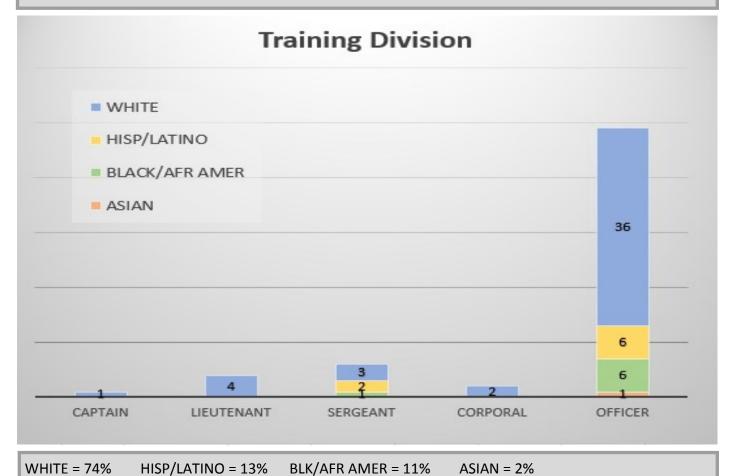

14%



WHITE = 40% HISP/LATINO = 29% BLK/AFR AMER = 28% ASIAN = 1% AMER IND/AK NATIVE = 1%



WHITE = 73% HISP/LATINO = 21% BLK/AFR AMER = 4% ASIAN = 1% AMER IND/AK NATIVE = 0.7%



WHITE = 91% HISP/LATINO = 9%







WHITE = 45% HISP/LATINO = 45%

B LK/AFR AMER = 9%



WHITE = 75% HISP/LATINO = 25%



WHITE = 80%

HISP/LATINO = 7%

BLK/AFR AMER = 7%

AMER IND/ AK NATIVE = 7%



BLK/AFR AMER = 50% HISP/LATINO = 50%



WHITE = 100%



WHITE = 56% HISP/LATINO = 38% BLK/AFR AMER = 6%



WHITE = 57% HISP/LATINO = 43%







WHITE = 81% HISP/L

HISP/LATINO = 13%

ASIAN = 6%









WHITE = 83% HISP/LATINO = 17%



WHITE = 80% HISP/LATINO = 16% ASIAN = 4%



WHITE = 60% BLK/AFR AMER = 20% HISP/LATINO = 10% AMER IND/AK NATIVE = 10%



WHITE = 83% HISP/LATINO = 17%





































HISP/LATINO = 8%

WHITE = 75%

BLK/AFR AMER = 17%



WHITE = 63% BLK/AFR AMER = 38%

- Data is of June 30, 2019, as made available to Police Employment Services Section. Onloan assignments are included in the count for the reporting to location; not the officer's home location.
- Percentages will not always add to 100% not rounded up beyond two decimals unless less than 1%.