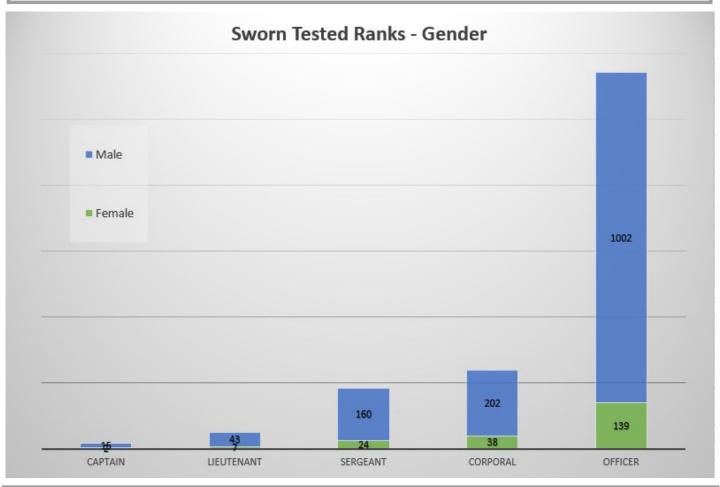

#### **Sworn Tested Ranks—Race/Ethnicity**

WHITE = 65% HISP/LATINO = 21% BLK/AFR AMER = 10% ASIAN = 2% AMER IND/AK NATIVE = 1%

2 OR MORE = 0.7% NATIVE HI/PACIFIC ISLANDER = 0.1%