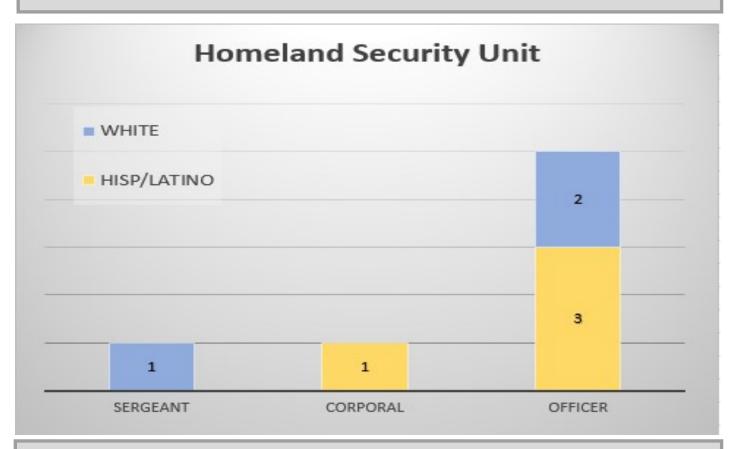

BLK/AFR AMER = 7%

AMER IND/ AK NATIVE = 7%

BLK/AFR AMER = 50% HISP/LATINO = 50%

WHITE = 100%

WHITE = 56% HISP/LATINO = 38% BLK/AFR AMER = 6%

WHITE = 57% HISP/LATINO = 43%

WHITE = 81% HISP/L

HISP/LATINO = 13%