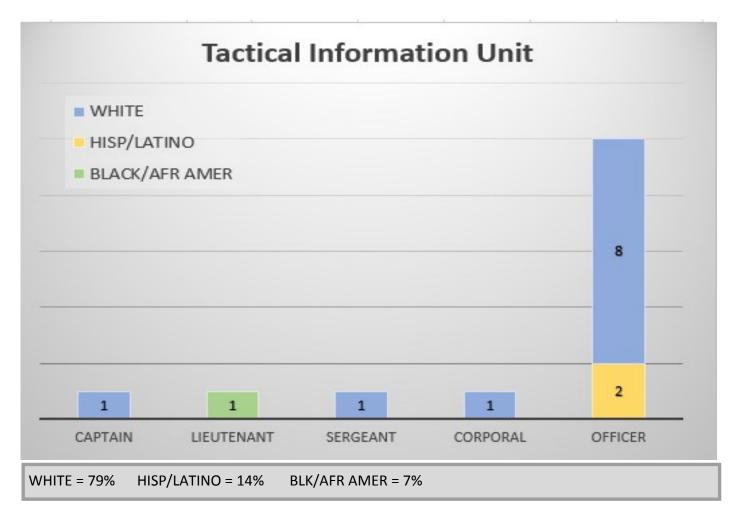

WHITE = 73% HISP/LATINO = 21% BLK/AFR AMER = 4% ASIAN = 1% AMER IND/AK NATIVE = 0.7%

WHITE = 91% HISP/LATINO = 9%

WHITE = 45% HISP/LATINO = 45%

B LK/AFR AMER = 9%

WHITE = 75% HISP/LATINO = 25%

WHITE = 80%

HISP/LATINO = 7%