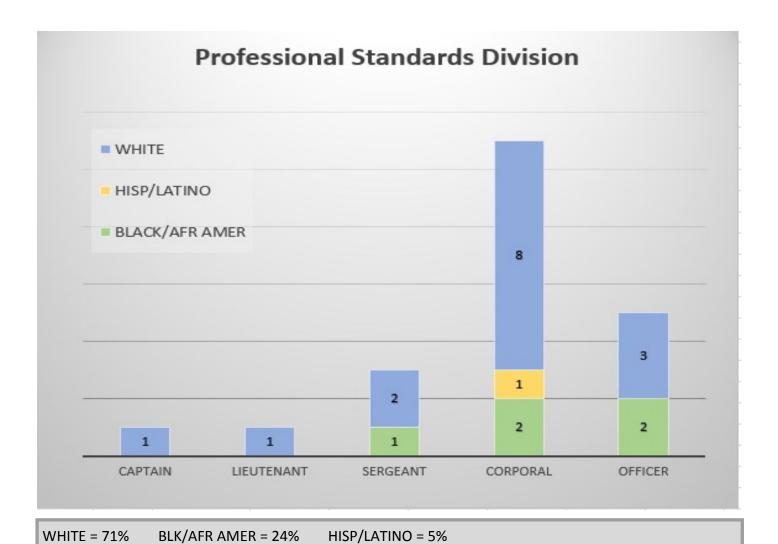

%



WHITE = 40% HISP/LATINO = 29% BLK/AFR AMER = 28% ASIAN = 1% AMER IND/AK NATIVE = 1%



WHITE = 73% HISP/LATINO = 21% BLK/AFR AMER = 4% ASIAN = 1% AMER IND/AK NATIVE = 0.7%



WHITE = 91% HISP/LATINO = 9%







WHITE = 45% HISP/LATINO = 45%

B LK/AFR AMER = 9%



WHITE = 75% HISP/LATINO = 25%



WHITE = 80%

HISP/LATINO = 7%

BLK/AFR AMER = 7%

AMER IND/ AK NATIVE = 7%



BLK/AFR AMER = 50% HISP/LATINO = 50%



WHITE = 100%



WHITE = 56% HISP/LATINO = 38% BLK/AFR AMER = 6%



WHITE = 57% HISP/LATINO = 43%







WHITE = 81% HISP/L

HISP/LATINO = 13%

ASIAN = 6%









WHITE = 83% HISP/LATINO = 17%



WHITE = 80% HISP/LATINO = 16% ASIAN = 4%



WHITE = 60% BLK/AFR AMER = 20% HISP/LATINO = 10% AMER IND/AK NATIVE = 10%



WHITE = 83% HISP/LATINO = 17%





































HISP/LATINO = 8%

WHITE = 75%

BLK/AFR AMER = 17%



WHITE = 63% BLK/AFR AMER = 38%

- Data is of June 30, 2019, as made available to Police Employment Services Section. Onloan assignments are included in the count for the reporting to location; not the officer's home location.
- Percentages will not always add to 100% not rounded up beyond two decimals unless less than 1%.