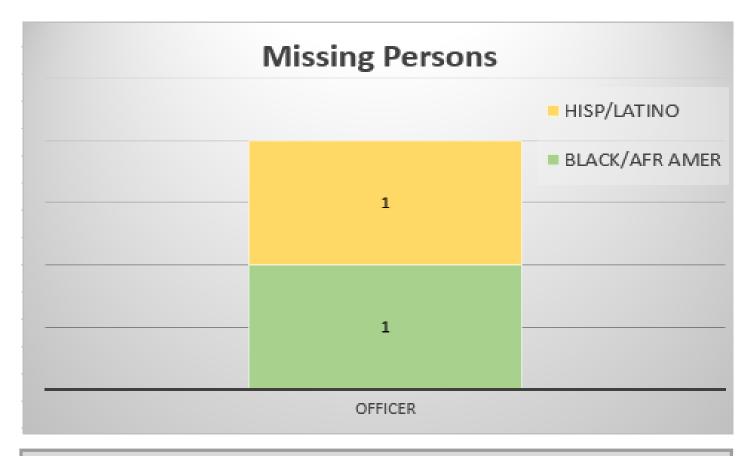

LATINO = 21% BLK/AFR AMER = 9% ASIAN = 1% 2 OR MORE = 1%



WHITE = 54% HISP/LATINO = 24% BLK/AFR AMER = 13% ASIAN = 5% 2 OR MORE = 3% AMER IND/AK NATIVE = 1%



WHITE = 59% HISP/LATINO = 22% BLK/AFR AMER = 16% AMER IND/AK NATIVE = 1%







WHITE = 51% HISPANIC = 30% AFR AMER = 17% ASIAN = 2%







BLK/AFER AMER = 40%

WHITE = 20%

HISP/LATINO = 20%

**ASIAN = 20%** 



WHITE = 57% BLK/AFR AMER = 29% HISP/LATINO = 14%



WHITE = 40% HISP/LATINO = 29% BLK/AFR AMER = 28% ASIAN = 1% AMER IND/AK NATIVE = 1%



WHITE = 73% HISP/LATINO = 21% BLK/AFR AMER = 4% ASIAN = 1% AMER IND/AK NATIVE = 0.7%



WHITE = 91% HISP/LATINO = 9%







WHITE = 45% HISP/LATINO = 45%

B LK/AFR AMER = 9%



WHITE = 75% HISP/LATINO = 25%



WHITE = 80%

HISP/LATINO = 7%

BLK/AFR AMER = 7%

AMER IND/ AK NATIVE = 7%



BLK/AFR AMER = 50% HISP/LATINO = 50%



WHITE = 100%



WHITE = 56% HISP/LATINO = 38% BLK/AFR AMER = 6%



WHITE = 57% HISP/LATINO = 43%







WHITE = 81% HISP/L

HISP/LATINO = 13%

ASIAN = 6%









WHITE = 83% HISP/LATINO = 17%



WHITE = 80% HISP/LATINO = 16% ASIAN = 4%



WHITE = 60% BLK/AFR AMER = 20% HISP/LATINO = 10% AMER IND/AK NATIVE = 10%



WHITE = 83% HISP/LATINO = 17%





































HISP/LATINO = 8%

WHITE = 75%

BLK/AFR AMER = 17%



WHITE = 63% BLK/AFR AMER = 38%

- Data is of June 30, 2019, as made available to Police Employment Services Section. Onloan assignments are included in the count for the reporting to location; not the officer's home location.
- Percentages will not always add to 100% not rounded up beyond two decimals unless less than 1