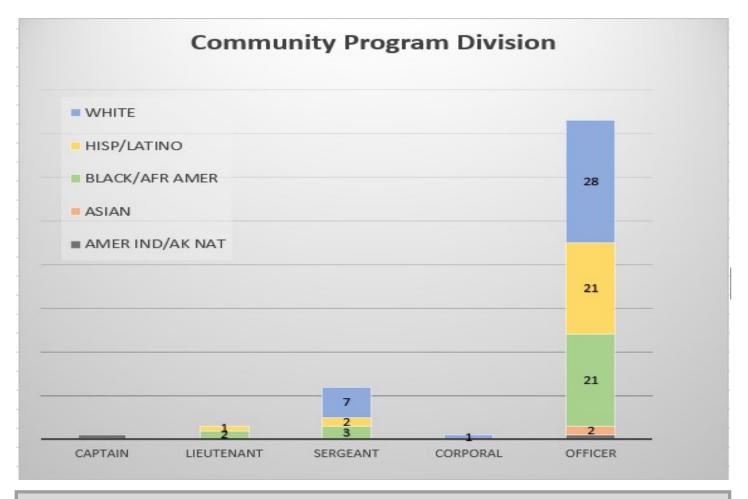

WHITE = 51% HISPANIC = 30% AFR AMER = 17% ASIAN = 2%

BLK/AFER AMER = 40%

WHITE = 20%

HISP/LATINO = 20%

**ASIAN = 20%** 

WHITE = 57% BLK/AFR AMER = 29% HISP/LATINO = 14%

WHITE = 40% HISP/LATINO = 29% BLK/AFR AMER = 28% ASIAN = 1% AMER IND/AK NATIVE = 1%