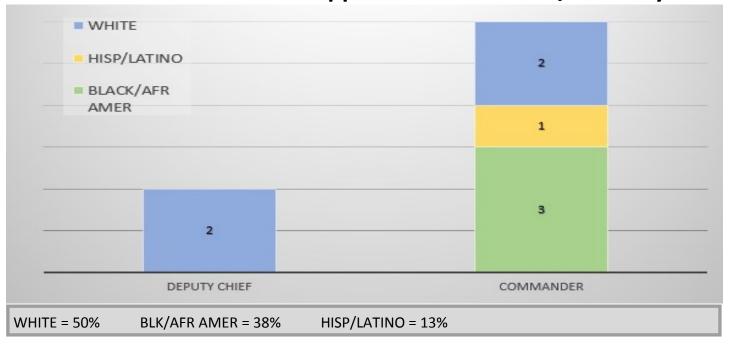

, 2019

| Officer         | 1,141 |
|-----------------|-------|
| Corporal        | 239   |
| Sergeant        | 184   |
| Lieutenant      | 50    |
| Captain         | 17    |
| Commander       | 6     |
| Deputy Chief    | 5     |
| Assistant Chief | 2     |
| Grand Total     | 1,644 |

#### All PD Gender & Race/Ethnicity



MALE = 76% FEMALE = 24% WHITE = 63% HISPANIC/LATINO = 21% BLACK/AFR AMER = 12% ASIAN = 2% AMER IND/AK NATIVE = 1% 2 OR MORE = 1% NATIVE HI/PAC ISL = 0.1%



MALE = 69% FEMALE = 31%

### **Sworn Appointed Ranks—Race/Ethnicity**





#### **Sworn Tested Ranks—Race/Ethnicity**



WHITE = 65% HISP/LATINO = 21% BLK/AFR AMER = 10% ASIAN = 2% AMER IND/AK NATIVE = 1%

2 OR MORE = 0.7% NATIVE HI/PACIFIC ISLANDER = 0.1%

#### Sworn Patrol Bureau—Appointed Ranks Race/Ethnicity



#### Sworn Patrol Bureau—Tested Race/Ethnicity



#### **Sworn Support Bureau—Appointed Race/Ethnicity**



**WHITE = 67%** 

HISP/LATINO = 33%

#### **Sworn Support Bureau—Tested Race/Ethnicity**



Sworn Finance & Personnel Bureau—Race/Ethnicity

BLK/AFR AMER = 10% ASIAN = 2% AMER IND/AK NATIVE = 1%



WHITE = 71% HISP/LATINO = 14% BLK/AFR AMER = 14% ASIAN = 1%

**WHITE = 68%** 

HISP/LATINO = 19%



WHITE = 68% HISP/LATINO = 23% ASIAN = 7% BLK/AFR AMER = 3%



WHITE = 58% HISP/LATINO = 32% BLK/AFR AMER = 6% ASIAN = 2% 2 OR MORE = 2% AMER IND/AK NATIVE = 1%



WHITE = 75% HISP/LATINO = 13% BLK/AFR AMER = 7% AMER IND/AK NATIVE = 3% ASIAN = 2% 2 OR MORE = 1%



WHITE = 69% HISP/LATINO = 21% BLK/AFR AMER = 9% ASIAN = 1% 2 OR MORE = 1%



WHITE = 54% HISP/LATINO = 24% BLK/AFR AMER = 13% AS