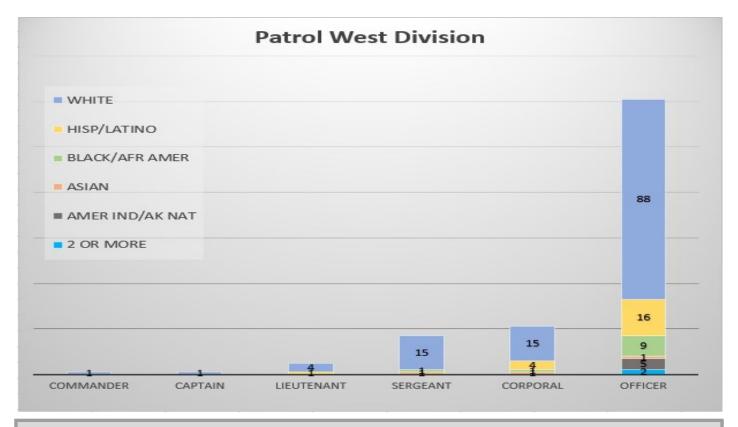

orn Tested Ranks—Race/Ethnicity**



WHITE = 65% HISP/LATINO = 21% BLK/AFR AMER = 10% ASIAN = 2% AMER IND/AK NATIVE = 1%

2 OR MORE = 0.7% NATIVE HI/PACIFIC ISLANDER = 0.1%

#### Sworn Patrol Bureau—Appointed Ranks Race/Ethnicity



#### Sworn Patrol Bureau—Tested Race/Ethnicity



#### **Sworn Support Bureau—Appointed Race/Ethnicity**



**WHITE = 67%** 

HISP/LATINO = 33%

#### **Sworn Support Bureau—Tested Race/Ethnicity**



Sworn Finance & Personnel Bureau—Race/Ethnicity

BLK/AFR AMER = 10% ASIAN = 2% AMER IND/AK NATIVE = 1%



WHITE = 71% HISP/LATINO = 14% BLK/AFR AMER = 14% ASIAN = 1%

**WHITE = 68%** 

HISP/LATINO = 19%



WHITE = 68% HISP/LATINO = 23% ASIAN = 7% BLK/AFR AMER = 3%



WHITE = 58% HISP/LATINO = 32% BLK/AFR AMER = 6% ASIAN = 2% 2 OR MORE = 2% AMER IND/AK NATIVE = 1%



WHITE = 75% HISP/LATINO = 13% BLK/AFR AMER = 7% AMER IND/AK NATIVE = 3% ASIAN = 2% 2 OR MORE = 1%



WHITE = 69% HISP/LATINO = 21% BLK/AFR AMER = 9% ASIAN = 1% 2 OR MORE = 1%



WHITE = 54% HISP/LATINO = 24% BLK/AFR AMER = 13% ASIAN = 5% 2 OR MORE = 3% AMER IND/AK NATIVE = 1%



WHITE = 59% HISP/LATINO = 22% BLK/AFR AMER = 16% AMER IND/AK NATIVE = 1%







WHITE = 51% HISPANIC = 30% AFR AMER = 17% ASIAN = 2%







BLK/AFER AMER = 40%

WHITE = 20%

HISP/LATINO = 20%

**ASIAN = 20%** 



WHITE = 57% BLK/AFR AMER = 29% HISP/LATINO = 14%



WHITE = 40% HISP/LATINO = 29% BLK/AFR AMER = 28% ASIAN = 1% AMER IND/AK NATIVE = 1%



WHITE = 73% HISP/LATINO = 21% BLK/AFR AMER = 4% ASIAN = 1% AMER IND/AK NATIVE = 0.7%



WHITE = 91% HISP/LATINO = 9%







WHITE = 45% HISP/LATINO = 45%

B LK/AFR AM