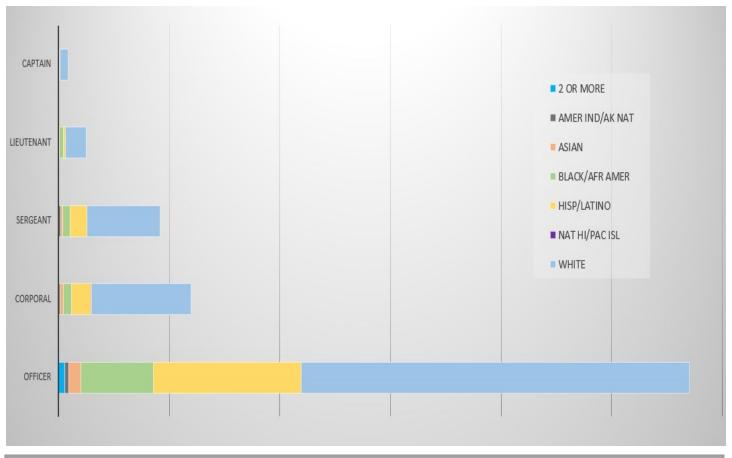

#### **Sworn Tested Ranks—Race/Ethnicity**

WHITE = 65% HISP/LATINO = 21% BLK/AFR AMER = 10% ASIAN = 2% AMER IND/AK NATIVE = 1%

2 OR MORE = 0.7% NATIVE HI/PACIFIC ISLANDER = 0.1%