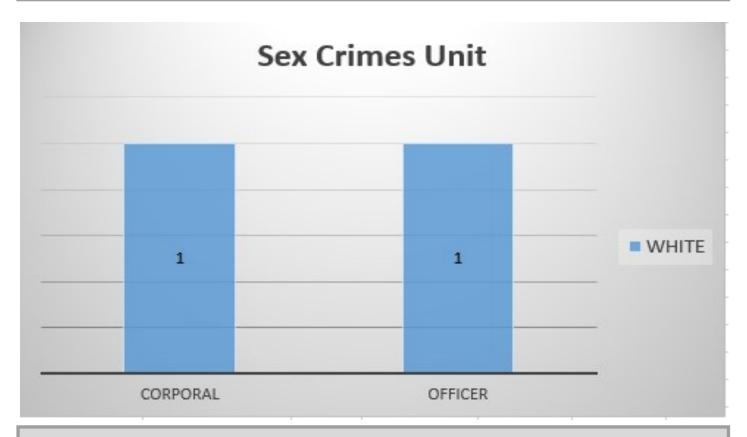

% 2 OR MORE = 1%



WHITE = 54% HISP/LATINO = 24% BLK/AFR AMER = 13% ASIAN = 5% 2 OR MORE = 3% AMER IND/AK NATIVE = 1%



WHITE = 59% HISP/LATINO = 22% BLK/AFR AMER = 16% AMER IND/AK NATIVE = 1%







WHITE = 51% HISPANIC = 30% AFR AMER = 17% ASIAN = 2%







BLK/AFER AMER = 40%

WHITE = 20%

HISP/LATINO = 20%

**ASIAN = 20%** 



WHITE = 57% BLK/AFR AMER = 29% HISP/LATINO = 14%



WHITE = 40% HISP/LATINO = 29% BLK/AFR AMER = 28% ASIAN = 1% AMER IND/AK NATIVE = 1%



WHITE = 73% HISP/LATINO = 21% BLK/AFR AMER = 4% ASIAN = 1% AMER IND/AK NATIVE = 0.7%



WHITE = 91% HISP/LATINO = 9%







WHITE = 45% HISP/LATINO = 45%

B LK/AFR AMER = 9%



WHITE = 75% HISP/LATINO = 25%



WHITE = 80%

HISP/LATINO = 7%

BLK/AFR AMER = 7%

AMER IND/ AK NATIVE = 7%



BLK/AFR AMER = 50% HISP/LATINO = 50%



WHITE = 100%



WHITE = 56% HISP/LATINO = 38% BLK/AFR AMER = 6%



WHITE = 57% HISP/LATINO = 43%







WHITE = 81% HISP/L

HISP/LATINO = 13%

ASIAN = 6%









WHITE = 83% HISP/LATINO = 17%



WHITE = 80% HISP/LATINO = 16% ASIAN = 4%



WHITE = 60% BLK/AFR AMER = 20% HISP/LATINO = 10% AMER IND/AK NATIVE = 10%



WHITE = 83% HISP/LATINO = 17%





































HISP/LATINO = 8%

WHITE = 75%

BLK/AFR AMER = 17%



WHITE = 63% BLK/AFR AMER = 38%

- Data is of June 30, 2019, as made available to Police Employment Services Section. Onloan assignments are included in the count for the reporting to location; not the officer's home location.
- Percentages will not always add to 100% not rounded up beyond two decimals unless less than 1%.