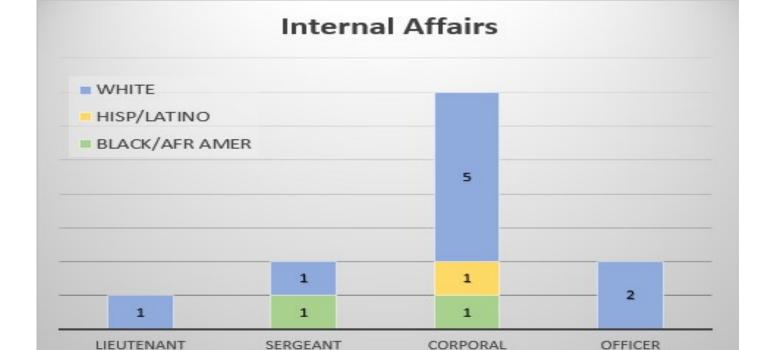

WHITE = 40% HISP/LATINO = 29% BLK/AFR AMER = 28% ASIAN = 1% AMER IND/AK NATIVE = 1%



WHITE = 73% HISP/LATINO = 21% BLK/AFR AMER = 4% ASIAN = 1% AMER IND/AK NATIVE = 0.7%



WHITE = 91% HISP/LATINO = 9%







WHITE = 45% HISP/LATINO = 45%

B LK/AFR AMER = 9%



WHITE = 75% HISP/LATINO = 25%



WHITE = 80%

HISP/LATINO = 7%

BLK/AFR AMER = 7%

AMER IND/ AK NATIVE = 7%



BLK/AFR AMER = 50% HISP/LATINO = 50%



WHITE = 100%



WHITE = 56% HISP/LATINO = 38% BLK/AFR AMER = 6%



WHITE = 57% HISP/LATINO = 43%







WHITE = 81% HISP/L

HISP/LATINO = 13%

ASIAN = 6%









WHITE = 83% HISP/LATINO = 17%



WHITE = 80% HISP/LATINO = 16% ASIAN = 4%



WHITE = 60% BLK/AFR AMER = 20% HISP/LATINO = 10% AMER IND/AK NATIVE = 10%



WHITE = 83% HISP/LATINO = 17%





































HISP/LATINO = 8%

WHITE = 75%

BLK/AFR AMER = 17%



WHITE = 63% BLK/AFR AMER = 38%

- Data is of June 30, 2019, as made available to Police Employment Services Section. Onloan assignments are included in the count for the reporting to location; not the officer's home location.
- Percentages will not always add to 100% not rounded up beyond two decimals unless less than 1%.