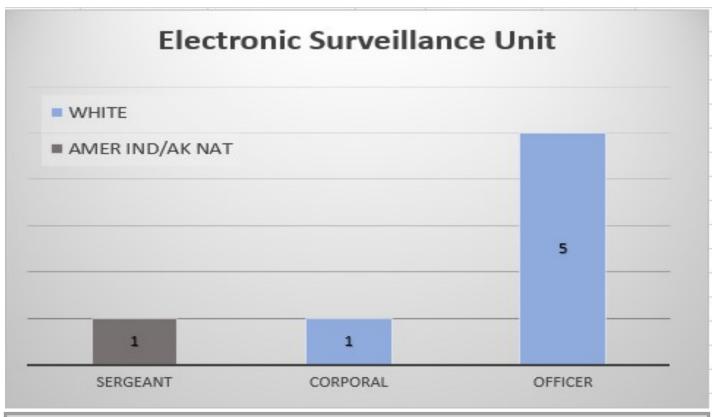

BLK/AFR AMER = 7%

AMER IND/ AK NATIVE = 7%

BLK/AFR AMER = 50% HISP/LATINO = 50%

WHITE = 100%

WHITE = 56% HISP/LATINO = 38% BLK/AFR AMER = 6%

WHITE = 57% HISP/LATINO = 43%

WHITE = 81% HISP/L

HISP/LATINO = 13%