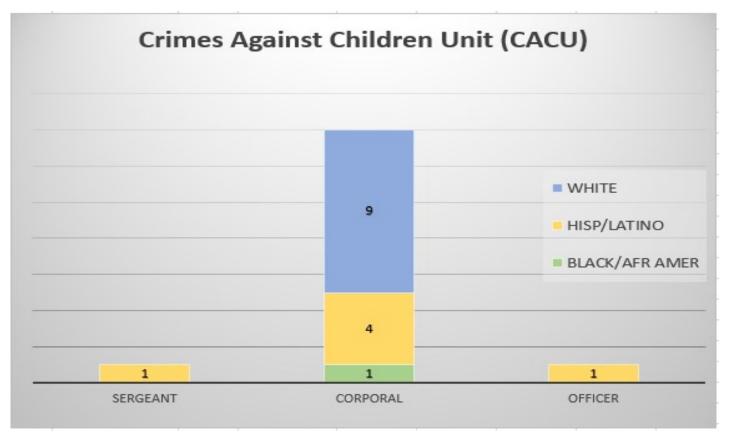

WHITE = 54% HISP/LATINO = 24% BLK/AFR AMER = 13% ASIAN = 5% 2 OR MORE = 3% AMER IND/AK NATIVE = 1%



WHITE = 59% HISP/LATINO = 22% BLK/AFR AMER = 16% AMER IND/AK NATIVE = 1%







WHITE = 51% HISPANIC = 30% AFR AMER = 17% ASIAN = 2%







BLK/AFER AMER = 40%

WHITE = 20%

HISP/LATINO = 20%

**ASIAN = 20%** 



WHITE = 57% BLK/AFR AMER = 29% HISP/LATINO = 14%



WHITE = 40% HISP/LATINO = 29% BLK/AFR AMER = 28% ASIAN = 1% AMER IND/AK NATIVE = 1%



WHITE = 73% HISP/LATINO = 21% BLK/AFR AMER = 4% ASIAN = 1% AMER IND/AK NATIVE = 0.7%



WHITE = 91% HISP/LATINO = 9%







WHITE = 45% HISP/LATINO = 45%

B LK/AFR AMER = 9%



WHITE = 75% HISP/LATINO = 25%



WHITE = 80%

HISP/LATINO = 7%

BLK/AFR AMER = 7%

AMER IND/ AK NATIVE = 7%



BLK/AFR AMER = 50% HISP/LATINO = 50%



WHITE = 100%



WHITE = 56% HISP/LATINO = 38% BLK/AFR AMER = 6%



WHITE = 57% HISP/LATINO = 43%







WHITE = 81% HISP/L

HISP/LATINO = 13%

ASIAN = 6%









WHITE = 83% HISP/LATINO = 17%



WHITE = 80% HISP/LATINO = 16% ASIAN = 4%



WHITE = 60% BLK/AFR AMER = 20% HISP/LATINO = 10% AMER IND/AK NATIVE = 10%



WHITE = 83% HISP/LATINO = 17%





































HISP/LATINO = 8%

WHITE = 75%

BLK/AFR AMER = 17%



WHITE = 63% BLK/AFR AMER = 38%

- Data is of June 30, 2019, as made available to Police Employment Services Section. Onloan assignments are included in the count for the reporting to location; not the officer's home location.
- Percentages will not always add to 100% not rounded up beyond two decimals unless less than 1%.