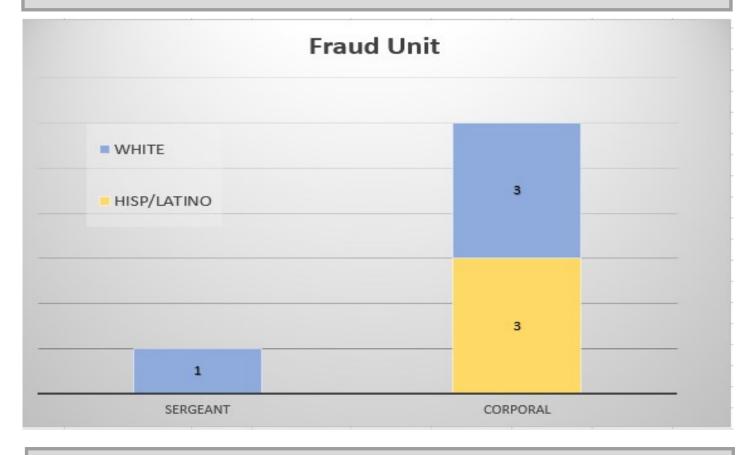

% ASIAN = 5% 2 OR MORE = 3% AMER IND/AK NATIVE = 1%



WHITE = 59% HISP/LATINO = 22% BLK/AFR AMER = 16% AMER IND/AK NATIVE = 1%







WHITE = 51% HISPANIC = 30% AFR AMER = 17% ASIAN = 2%







BLK/AFER AMER = 40%

WHITE = 20%

HISP/LATINO = 20%

**ASIAN = 20%** 



WHITE = 57% BLK/AFR AMER = 29% HISP/LATINO = 14%



WHITE = 40% HISP/LATINO = 29% BLK/AFR AMER = 28% ASIAN = 1% AMER IND/AK NATIVE = 1%



WHITE = 73% HISP/LATINO = 21% BLK/AFR AMER = 4% ASIAN = 1% AMER IND/AK NATIVE = 0.7%



WHITE = 91% HISP/LATINO = 9%







WHITE = 45% HISP/LATINO = 45%

B LK/AFR AMER = 9%



WHITE = 75% HISP/LATINO = 25%



WHITE = 80%

HISP/LATINO = 7%

BLK/AFR AMER = 7%

AMER IND/ AK NATIVE = 7%



BLK/AFR AMER = 50% HISP/LATINO = 50%



WHITE = 100%



WHITE = 56% HISP/LATINO = 38% BLK/AFR AMER = 6%



WHITE = 57% HISP/LATINO = 43%







WHITE = 81% HISP/L

HISP/LATINO = 13%

ASIAN = 6%









WHITE = 83% HISP/LATINO = 17%



WHITE = 80% HISP/LATINO = 16% ASIAN = 4%



WHITE = 60% BLK/AFR AMER = 20% HISP/LATINO = 10% AMER IND/AK NATIVE = 10%



WHITE = 83% HISP/LATINO = 17%





































HISP/LATINO = 8%

WHITE = 75%

BLK/AFR AMER = 17%



WHITE = 63% BLK/AFR AMER = 38%

- Data is of June 30, 2019, as made available to Police Employment Services Section. Onloan assignments are included in the count for the reporting to location; not the officer's home location.
- Percentages will not always add to 100% not rounded up beyond two decimals unless less than 1%.