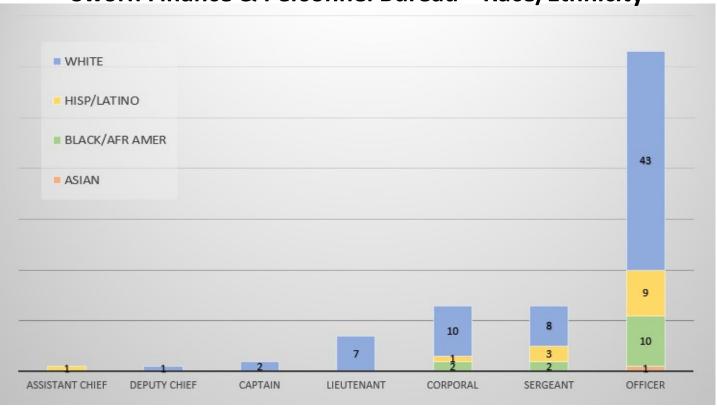

#### **Sworn Support Bureau—Tested Race/Ethnicity**

Sworn Finance & Personnel Bureau—Race/Ethnicity

BLK/AFR AMER = 10% ASIAN = 2% AMER IND/AK NATIVE = 1%

WHITE = 71% HISP/LATINO = 14% BLK/AFR AMER = 14% ASIAN = 1%