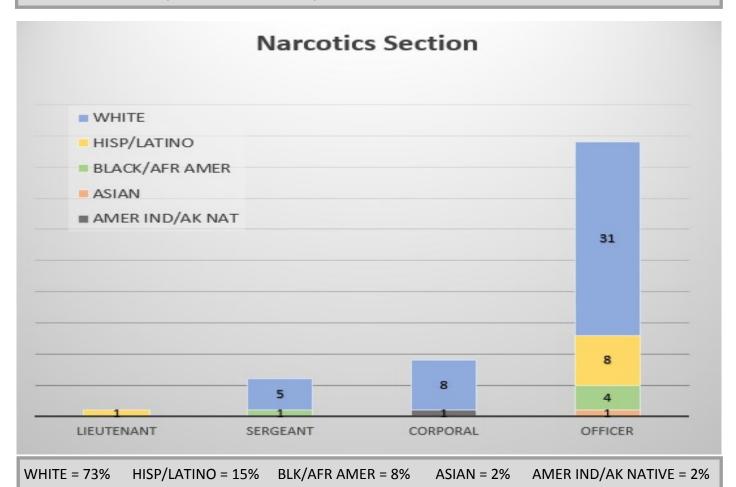

WHITE = 69% HISP/LATINO = 21% BLK/AFR AMER = 9% ASIAN = 1% 2 OR MORE = 1%

WHITE = 54% HISP/LATINO = 24% BLK/AFR AMER = 13% ASIAN = 5% 2 OR MORE = 3% AMER IND/AK NATIVE = 1%

WHITE = 59% HISP/LATINO = 22% BLK/AFR AMER = 16% AMER IND/AK NATIVE = 1%