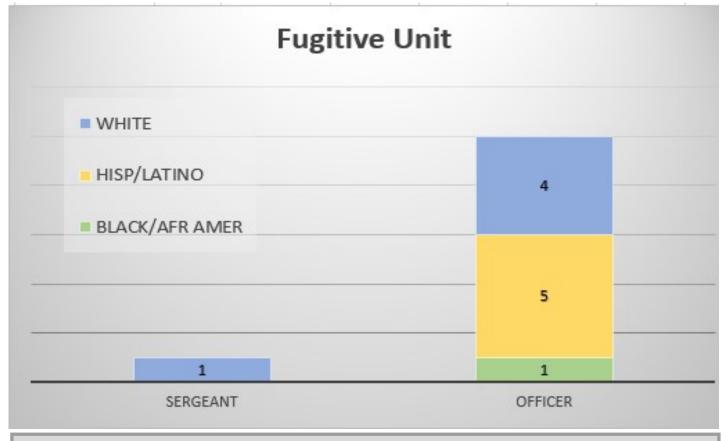

2% 2 OR MORE = 2% AMER IND/AK NATIVE = 1%



WHITE = 75% HISP/LATINO = 13% BLK/AFR AMER = 7% AMER IND/AK NATIVE = 3% ASIAN = 2% 2 OR MORE = 1%



WHITE = 69% HISP/LATINO = 21% BLK/AFR AMER = 9% ASIAN = 1% 2 OR MORE = 1%



WHITE = 54% HISP/LATINO = 24% BLK/AFR AMER = 13% ASIAN = 5% 2 OR MORE = 3% AMER IND/AK NATIVE = 1%



WHITE = 59% HISP/LATINO = 22% BLK/AFR AMER = 16% AMER IND/AK NATIVE = 1%







WHITE = 51% HISPANIC = 30% AFR AMER = 17% ASIAN = 2%







BLK/AFER AMER = 40%

WHITE = 20%

HISP/LATINO = 20%

**ASIAN = 20%** 



WHITE = 57% BLK/AFR AMER = 29% HISP/LATINO = 14%



WHITE = 40% HISP/LATINO = 29% BLK/AFR AMER = 28% ASIAN = 1% AMER IND/AK NATIVE = 1%



WHITE = 73% HISP/LATINO = 21% BLK/AFR AMER = 4% ASIAN = 1% AMER IND/AK NATIVE = 0.7%



WHITE = 91% HISP/LATINO = 9%







WHITE = 45% HISP/LATINO = 45%

B LK/AFR AMER = 9%



WHITE = 75% HISP/LATINO = 25%



WHITE = 80%

HISP/LATINO = 7%

BLK/AFR AMER = 7%

AMER IND/ AK NATIVE = 7%



BLK/AFR AMER = 50% HISP/LATINO = 50%



WHITE = 100%



WHITE = 56% HISP/LATINO = 38% BLK/AFR AMER = 6%



WHITE = 57% HISP/LATINO = 43%







WHITE = 81% HISP/L

HISP/LATINO = 13%

ASIAN = 6%









WHITE = 83% HISP/LATINO = 17%



WHITE = 80% HISP/LATINO = 16% ASIAN = 4%



WHITE = 60% BLK/AFR AMER = 20% HISP/LATINO = 10% AMER IND/AK NATIVE = 10%



WHITE = 83% HISP/LATINO = 17%





































HISP/LATINO = 8%

WHITE = 75%

BLK/AFR AMER = 17%



WHITE = 63% BLK/AFR AMER = 38%

- Data is of June 30, 2019, as made available to Police Employment Services Section. Onloan assignments are included in the c