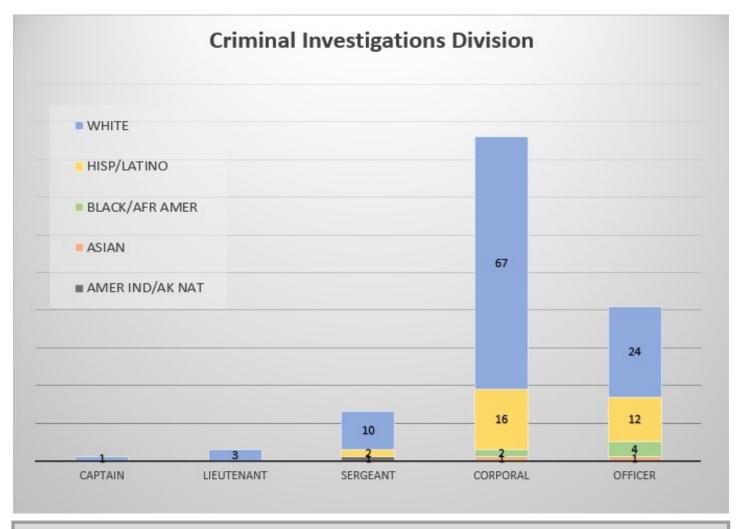

#### Sworn Patrol Bureau—Appointed Ranks Race/Ethnicity

#### Sworn Patrol Bureau—Tested Race/Ethnicity