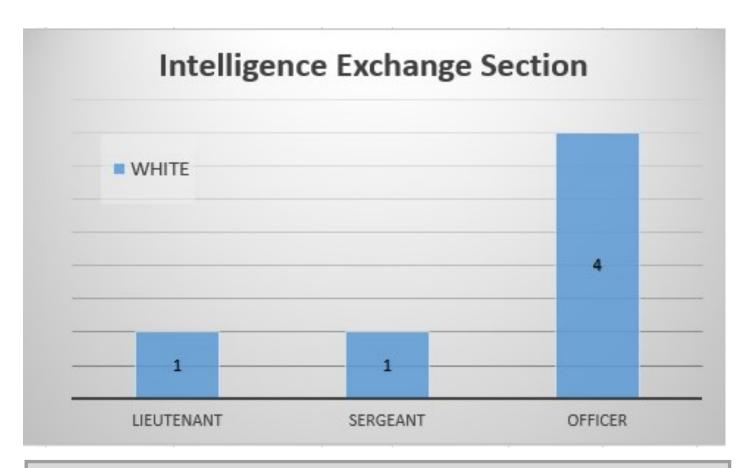

BLK/AFR AMER = 7%

AMER IND/ AK NATIVE = 7%

BLK/AFR AMER = 50% HISP/LATINO = 50%

WHITE = 100%

WHITE = 56% HISP/LATINO = 38% BLK/AFR AMER = 6%

WHITE = 57% HISP/LATINO = 43%

WHITE = 81% HISP/L

HISP/LATINO = 13%