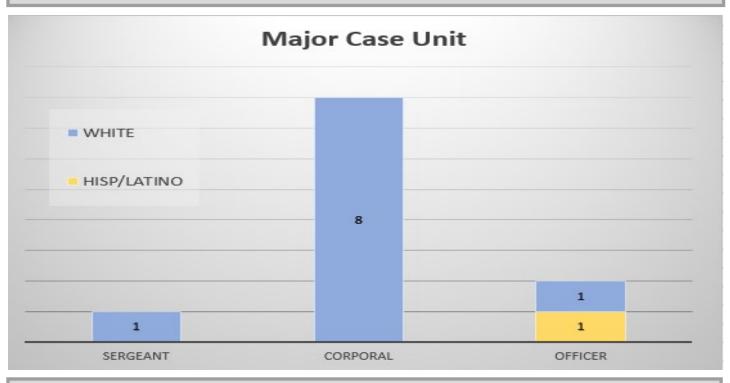

#### Sworn Patrol Bureau—Appointed Ranks Race/Ethnicity

#### Sworn Patrol Bureau—Tested Race/Ethnicity