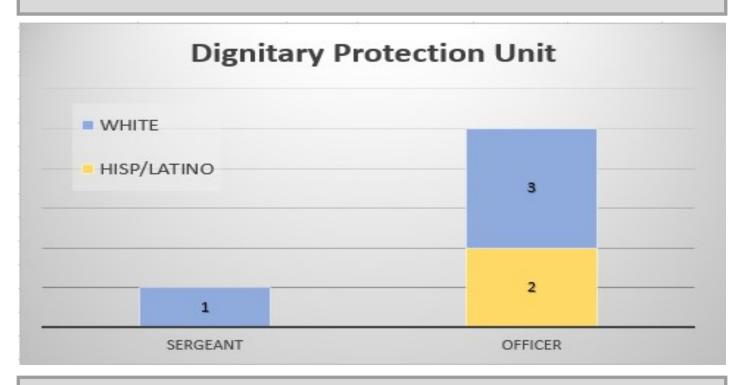

BLK/AFR AMER = 7%

AMER IND/ AK NATIVE = 7%

BLK/AFR AMER = 50% HISP/LATINO = 50%

WHITE = 100%

WHITE = 56% HISP/LATINO = 38% BLK/AFR AMER = 6%

WHITE = 57% HISP/LATINO = 43%

WHITE = 81% HISP/L

HISP/LATINO = 13%