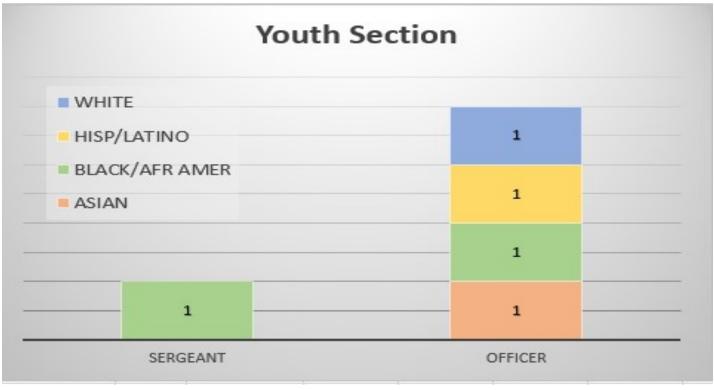

hnicity**



Sworn Finance & Personnel Bureau—Race/Ethnicity

BLK/AFR AMER = 10% ASIAN = 2% AMER IND/AK NATIVE = 1%



WHITE = 71% HISP/LATINO = 14% BLK/AFR AMER = 14% ASIAN = 1%

**WHITE = 68%** 

HISP/LATINO = 19%



WHITE = 68% HISP/LATINO = 23% ASIAN = 7% BLK/AFR AMER = 3%



WHITE = 58% HISP/LATINO = 32% BLK/AFR AMER = 6% ASIAN = 2% 2 OR MORE = 2% AMER IND/AK NATIVE = 1%



WHITE = 75% HISP/LATINO = 13% BLK/AFR AMER = 7% AMER IND/AK NATIVE = 3% ASIAN = 2% 2 OR MORE = 1%



WHITE = 69% HISP/LATINO = 21% BLK/AFR AMER = 9% ASIAN = 1% 2 OR MORE = 1%



WHITE = 54% HISP/LATINO = 24% BLK/AFR AMER = 13% ASIAN = 5% 2 OR MORE = 3% AMER IND/AK NATIVE = 1%



WHITE = 59% HISP/LATINO = 22% BLK/AFR AMER = 16% AMER IND/AK NATIVE = 1%







WHITE = 51% HISPANIC = 30% AFR AMER = 17% ASIAN = 2%







BLK/AFER AMER = 40%

WHITE = 20%

HISP/LATINO = 20%

**ASIAN = 20%** 



WHITE = 57% BLK/AFR AMER = 29% HISP/LATINO = 14%



WHITE = 40% HISP/LATINO = 29% BLK/AFR AMER = 28% ASIAN = 1% AMER IND/AK NATIVE = 1%



WHITE = 73% HISP/LATINO = 21% BLK/AFR AMER = 4% ASIAN = 1% AMER IND/AK NATIVE = 0.7%



WHITE = 91% HISP/LATINO = 9%







WHITE = 45% HISP/LATINO = 45%

B LK/AFR AMER = 9%



WHITE = 75% HISP/LATINO = 25%



WHITE = 80%

HISP/LATINO = 7%

BLK/AFR AMER = 7%

AMER IND/ AK NATIVE = 7%



BLK/AFR AMER = 50% HISP/LATINO = 50%



WHITE = 100%



WHITE = 56% HISP/LATINO = 38% BLK/AFR AMER = 6%



WHITE = 57% HISP/LATINO = 43%







WHITE = 81% HISP/L

HISP/LATINO = 13%

ASIAN = 6%









WHITE = 83% HISP/LATINO = 17%



WHITE = 80% HISP/LATINO = 16% ASIAN = 4%



WHITE = 60% BLK/AF