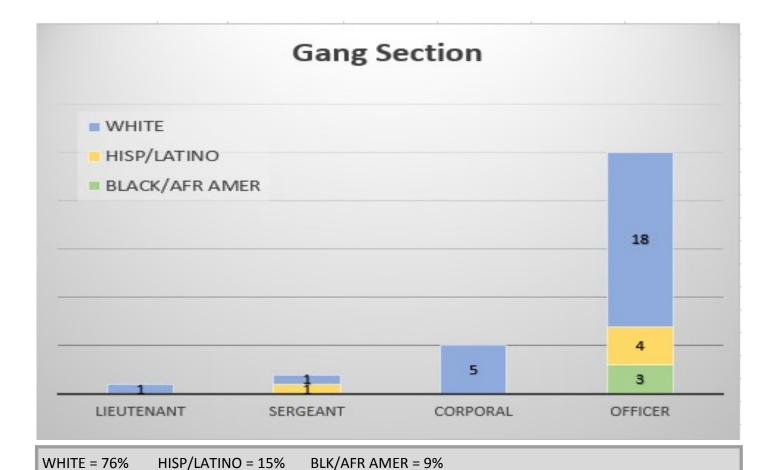

WHITE = 69% HISP/LATINO = 21% BLK/AFR AMER = 9% ASIAN = 1% 2 OR MORE = 1%

WHITE = 54% HISP/LATINO = 24% BLK/AFR AMER = 13% ASIAN = 5% 2 OR MORE = 3% AMER IND/AK NATIVE = 1%

WHITE = 59% HISP/LATINO = 22% BLK/AFR AMER = 16% AMER IND/AK NATIVE = 1%