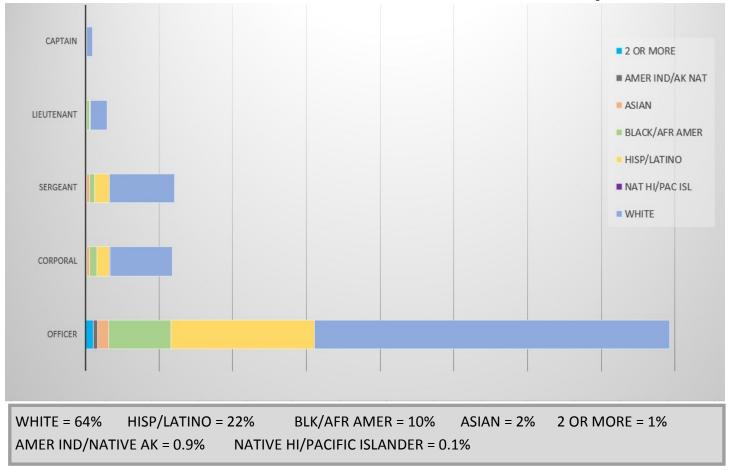

#### **Sworn Tested Ranks—Race/Ethnicity**

WHITE = 65% HISP/LATINO = 21% BLK/AFR AMER = 10% ASIAN = 2% AMER IND/AK NATIVE = 1%

2 OR MORE = 0.7% NATIVE HI/PACIFIC ISLANDER = 0.1%