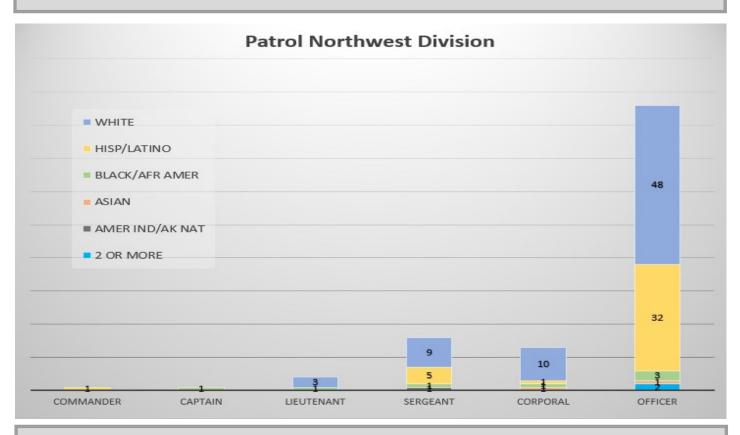

AC ISL = 0.1%



MALE = 69% FEMALE = 31%

### **Sworn Appointed Ranks—Race/Ethnicity**





#### **Sworn Tested Ranks—Race/Ethnicity**



WHITE = 65% HISP/LATINO = 21% BLK/AFR AMER = 10% ASIAN = 2% AMER IND/AK NATIVE = 1%

2 OR MORE = 0.7% NATIVE HI/PACIFIC ISLANDER = 0.1%

#### Sworn Patrol Bureau—Appointed Ranks Race/Ethnicity



#### Sworn Patrol Bureau—Tested Race/Ethnicity



#### **Sworn Support Bureau—Appointed Race/Ethnicity**



**WHITE = 67%** 

HISP/LATINO = 33%

#### **Sworn Support Bureau—Tested Race/Ethnicity**



Sworn Finance & Personnel Bureau—Race/Ethnicity

BLK/AFR AMER = 10% ASIAN = 2% AMER IND/AK NATIVE = 1%



WHITE = 71% HISP/LATINO = 14% BLK/AFR AMER = 14% ASIAN = 1%

**WHITE = 68%** 

HISP/LATINO = 19%



WHITE = 68% HISP/LATINO = 23% ASIAN = 7% BLK/AFR AMER = 3%



WHITE = 58% HISP/LATINO = 32% BLK/AFR AMER = 6% ASIAN = 2% 2 OR MORE = 2% AMER IND/AK NATIVE = 1%



WHITE = 75% HISP/LATINO = 13% BLK/AFR AMER = 7% AMER IND/AK NATIVE = 3% ASIAN = 2% 2 OR MORE = 1%



WHITE = 69% HISP/LATINO = 21% BLK/AFR AMER = 9% ASIAN = 1% 2 OR MORE = 1%



WHITE = 54% HISP/LATINO = 24% BLK/AFR AMER = 13% ASIAN = 5% 2 OR MORE = 3% AMER IND/AK NATIVE = 1%



WHITE = 59% HISP/LATINO = 22% BLK/AFR AMER = 16% AMER IND/AK NATIVE = 1%







WHITE = 51% HISPANIC = 30% AFR AMER = 17% ASIAN = 2%







BLK/AFER AMER = 40%

WHITE = 20%

HISP/LATINO = 20%

**ASIAN = 20%** 



WHITE = 57% BLK/AFR AMER = 29% HISP/LATINO = 14%



WHITE = 40% HISP/LATINO = 29% BLK/AFR AMER = 28% ASIAN = 1% AMER IND/AK NATIVE = 1%



WHITE = 73% HISP/LATINO = 21% BLK/AFR AMER = 4% ASIAN = 1% AMER I