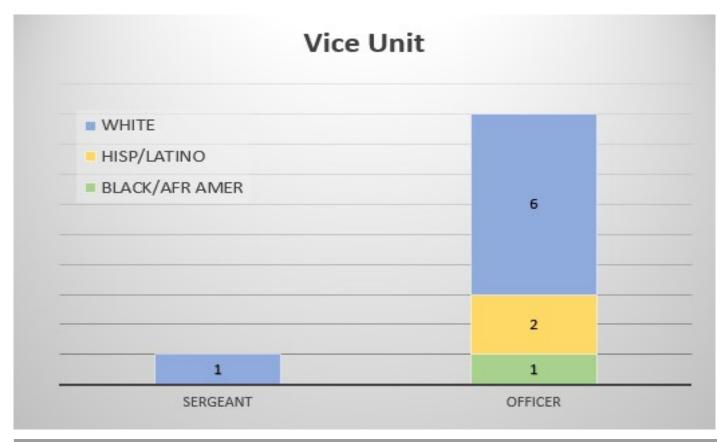

WHITE = 73% HISP/LATINO = 21% BLK/AFR AMER = 4% ASIAN = 1% AMER IND/AK NATIVE = 0.7%

WHITE = 91% HISP/LATINO = 9%

WHITE = 45% HISP/LATINO = 45%

B LK/AFR AMER = 9%

WHITE = 75% HISP/LATINO = 25%

WHITE = 80%

HISP/LATINO = 7%