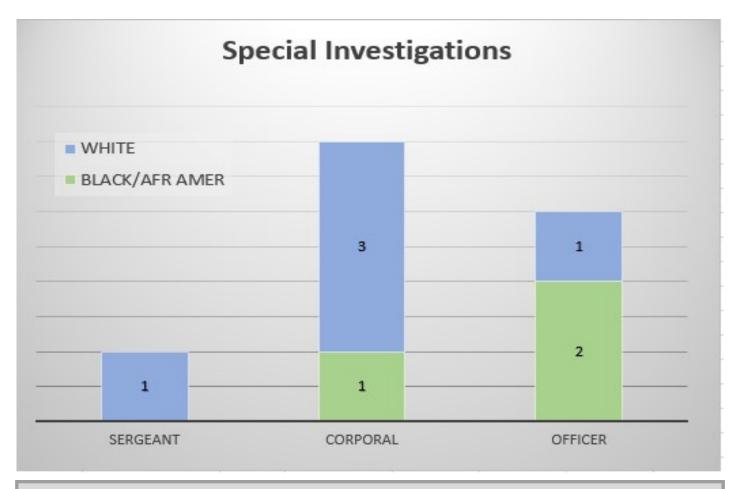

SIAN = 1% AMER IND/AK NATIVE = 1%



WHITE = 73% HISP/LATINO = 21% BLK/AFR AMER = 4% ASIAN = 1% AMER IND/AK NATIVE = 0.7%



WHITE = 91% HISP/LATINO = 9%







WHITE = 45% HISP/LATINO = 45%

B LK/AFR AMER = 9%



WHITE = 75% HISP/LATINO = 25%



WHITE = 80%

HISP/LATINO = 7%

BLK/AFR AMER = 7%

AMER IND/ AK NATIVE = 7%



BLK/AFR AMER = 50% HISP/LATINO = 50%



WHITE = 100%



WHITE = 56% HISP/LATINO = 38% BLK/AFR AMER = 6%



WHITE = 57% HISP/LATINO = 43%







WHITE = 81% HISP/L

HISP/LATINO = 13%

ASIAN = 6%









WHITE = 83% HISP/LATINO = 17%



WHITE = 80% HISP/LATINO = 16% ASIAN = 4%



WHITE = 60% BLK/AFR AMER = 20% HISP/LATINO = 10% AMER IND/AK NATIVE = 10%



WHITE = 83% HISP/LATINO = 17%





































HISP/LATINO = 8%

WHITE = 75%

BLK/AFR AMER = 17%



WHITE = 63% BLK/AFR AMER = 38%

- Data is of June 30, 2019, as made available to Police Employment Services Section. Onloan assignments are included in the count for the reporting to location; not the officer's home location.
- Percentages will not always add to 100% not rounded up beyond two decimals unless less than 1%.