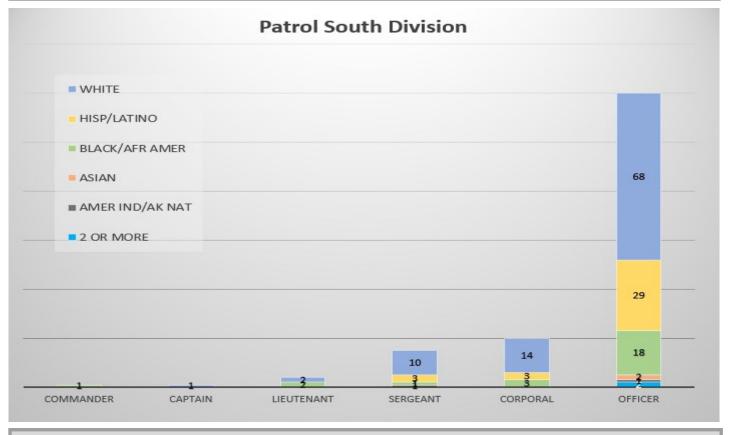

#### **Sworn Support Bureau—Appointed Race/Ethnicity**



**WHITE = 67%** 

HISP/LATINO = 33%

#### **Sworn Support Bureau—Tested Race/Ethnicity**



Sworn Finance & Personnel Bureau—Race/Ethnicity

BLK/AFR AMER = 10% ASIAN = 2% AMER IND/AK NATIVE = 1%



WHITE = 71% HISP/LATINO = 14% BLK/AFR AMER = 14% ASIAN = 1%

**WHITE = 68%** 

HISP/LATINO = 19%



WHITE = 68% HISP/LATINO = 23% ASIAN = 7% BLK/AFR AMER = 3%



WHITE = 58% HISP/LATINO = 32% BLK/AFR AMER = 6% ASIAN = 2% 2 OR MORE = 2% AMER IND/AK NATIVE = 1%



WHITE = 75% HISP/LATINO = 13% BLK/AFR AMER = 7% AMER IND/AK NATIVE = 3% ASIAN = 2% 2 OR MORE = 1%



WHITE = 69% HISP/LATINO = 21% BLK/AFR AMER = 9% ASIAN = 1% 2 OR MORE = 1%



WHITE = 54% HISP/LATINO = 24% BLK/AFR AMER = 13% ASIAN = 5% 2 OR MORE = 3% AMER IND/AK NATIVE = 1%



WHITE = 59% HISP/LATINO = 22% BLK/AFR AMER = 16% AMER IND/AK NATIVE = 1%







WHITE = 51% HISPANIC = 30% AFR AMER = 17% ASIAN = 2%







BLK/AFER AMER = 40%

WHITE = 20%

HISP/LATINO = 20%

**ASIAN = 20%** 



WHITE = 57% BLK/AFR AMER = 29% HISP/LATINO = 14%



WHITE = 40% HISP/LATINO = 29% BLK/AFR AMER = 28% ASIAN = 1% AMER IND/AK NATIVE = 1%



WHITE = 73% HISP/LATINO = 21% BLK/AFR AMER = 4% ASIAN = 1% AMER IND/AK NATIVE = 0.7%



WHITE = 91% HISP/LATINO = 9%







WHITE = 45% HISP/LATINO = 45%

B LK/AFR AMER = 9%



WHITE = 75% HISP/LATINO = 25%



WHITE = 80%

HISP/LATINO = 7%

BLK/AFR AMER = 7%

AMER IND/ AK NATIVE = 7%



BLK/AFR AMER = 50% HISP/LATINO = 50%



WHITE = 100%



WHITE = 56% HISP/LATINO = 38% BLK/AFR AMER = 6%



WHITE = 57% HISP/LATINO = 43%







WHITE = 81% HI