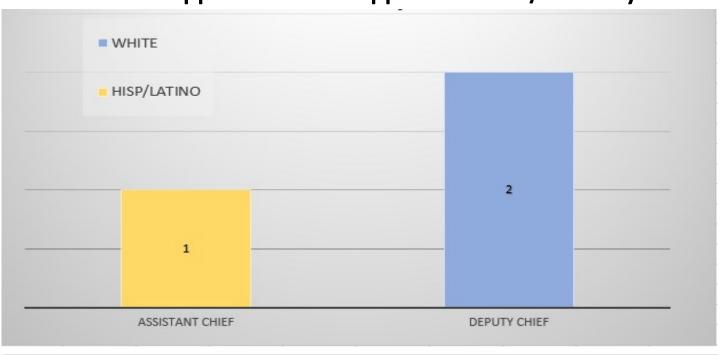

| 184   |
| Lieutenant      | 50    |
| Captain         | 17    |
| Commander       | 6     |
| Deputy Chief    | 5     |
| Assistant Chief | 2     |
| Grand Total     | 1,644 |

#### All PD Gender & Race/Ethnicity



MALE = 76% FEMALE = 24% WHITE = 63% HISPANIC/LATINO = 21% BLACK/AFR AMER = 12% ASIAN = 2% AMER IND/AK NATIVE = 1% 2 OR MORE = 1% NATIVE HI/PAC ISL = 0.1%



MALE = 69% FEMALE = 31%

### **Sworn Appointed Ranks—Race/Ethnicity**





#### **Sworn Tested Ranks—Race/Ethnicity**



WHITE = 65% HISP/LATINO = 21% BLK/AFR AMER = 10% ASIAN = 2% AMER IND/AK NATIVE = 1%

2 OR MORE = 0.7% NATIVE HI/PACIFIC ISLANDER = 0.1%

#### Sworn Patrol Bureau—Appointed Ranks Race/Ethnicity



#### Sworn Patrol Bureau—Tested Race/Ethnicity



#### **Sworn Support Bureau—Appointed Race/Ethnicity**



**WHITE = 67%** 

HISP/LATINO = 33%

#### **Sworn Support Bureau—Tested Race/Ethnicity**



Sworn Finance & Personnel Bureau—Race/Ethnicity

BLK/AFR AMER = 10% ASIAN = 2% AMER IND/AK NATIVE = 1%



WHITE = 71% HISP/LATINO = 14% BLK/AFR AMER = 14% ASIAN = 1%

**WHITE = 68%** 

HISP/LATINO = 19%



WHITE = 68% HISP/LATINO = 23% ASIAN = 7% BLK/AFR AMER = 3%



WHITE = 58% HISP/LATINO = 32% BLK/AFR AMER = 6% ASIAN = 2% 2 OR MORE = 2% AMER IND/AK NATIVE = 1%



WHITE = 75% HISP/LATINO = 13% BLK/AFR AMER = 7% AMER IND/AK NATIVE = 3% ASIAN = 2% 2 OR MORE = 1%



WHITE = 69% HISP/LATINO = 21% BLK/AFR AMER = 9% ASIAN = 1% 2 OR MORE = 1%



WHITE = 54% HISP/LATINO = 24% BLK/AFR AMER = 13% ASIAN = 5% 2 OR MORE = 3% AMER IND/AK NATIVE = 1%



WHITE = 59% HISP/LATINO = 22% BLK/AFR AMER = 16% AMER IND