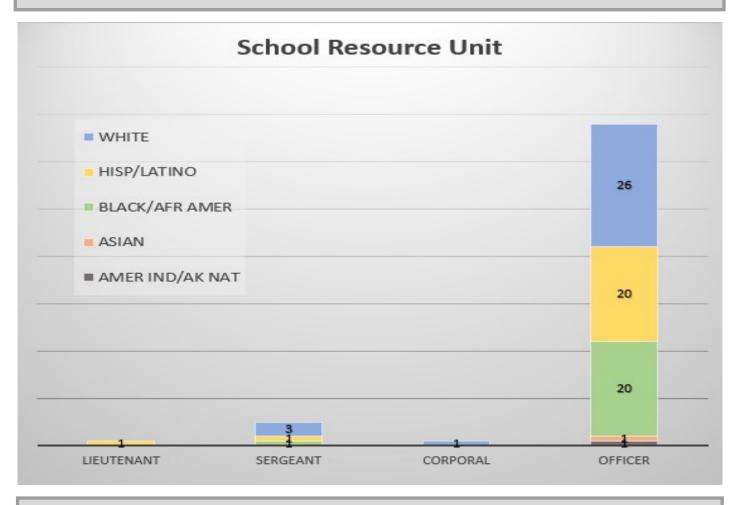

#### Sworn Patrol Bureau—Appointed Ranks Race/Ethnicity

#### Sworn Patrol Bureau—Tested Race/Ethnicity