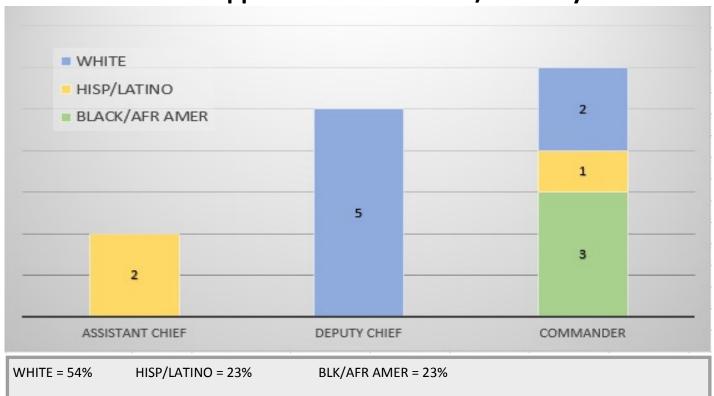

Lieutenant      | 50    |
| Captain         | 17    |
| Commander       | 6     |
| Deputy Chief    | 5     |
| Assistant Chief | 3     |
| Total           | 1,674 |

## CITY OF FORT WORTH POLICE DEPARTMENT— SWORN STAFFING LEVELS AS OF JUNE 30, 2019

| Officer         | 1,141 |
|-----------------|-------|
| Corporal        | 239   |
| Sergeant        | 184   |
| Lieutenant      | 50    |
| Captain         | 17    |
| Commander       | 6     |
| Deputy Chief    | 5     |
| Assistant Chief | 2     |
| Grand Total     | 1,644 |

#### All PD Gender & Race/Ethnicity



MALE = 76% FEMALE = 24% WHITE = 63% HISPANIC/LATINO = 21% BLACK/AFR AMER = 12% ASIAN = 2% AMER IND/AK NATIVE = 1% 2 OR MORE = 1% NATIVE HI/PAC ISL = 0.1%



MALE = 69% FEMALE = 31%

### **Sworn Appointed Ranks—Race/Ethnicity**





#### **Sworn Tested Ranks—Race/Ethnicity**



WHITE = 65% HISP/LATINO = 21% BLK/AFR AMER = 10% ASIAN = 2% AMER IND/AK NATIVE = 1%

2 OR MORE = 0.7% NATIVE HI/PACIFIC ISLANDER = 0.1%

#### Sworn Patrol Bureau—Appointed Ranks Race/Ethnicity



#### Sworn Patrol Bureau—Tested Race/Ethnicity



#### **Sworn Support Bureau—Appointed Race/Ethnicity**



**WHITE = 67%** 

HISP/LATINO = 33%

#### **Sworn Support Bureau—Tested Race/Ethnicity**



Sworn Finance & Personnel Bureau—Race/Ethnicity

BLK/AFR AMER = 10% ASIAN = 2% AMER IND/AK NATIVE = 1%



WHITE = 71% HISP/LATINO = 14% BLK/AFR AMER = 14% ASIAN = 1%

**WHITE = 68%** 

HISP/LATINO = 19%



WHITE = 68% HISP/LATINO = 23% ASIAN = 7% BLK/AFR AMER = 3%



WHITE = 58% HISP/LATINO = 32% BLK/AFR AMER = 6% ASIAN = 2% 2 OR MORE = 2% AMER IND/AK