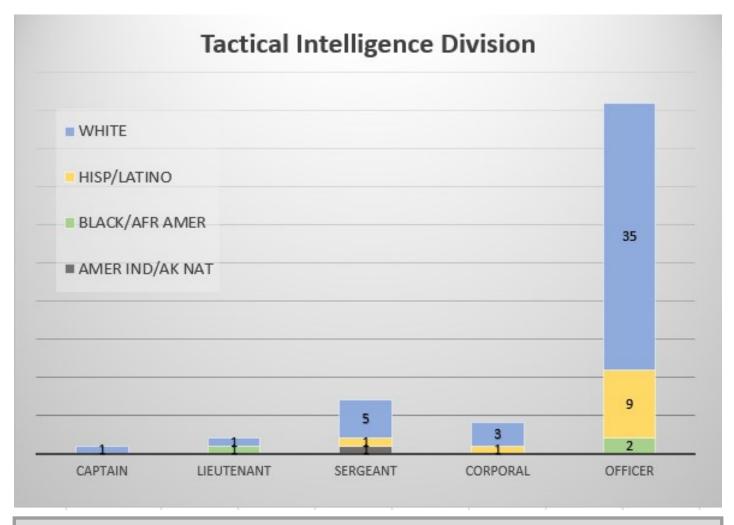

**WHITE = 68%** 

HISP/LATINO = 19%

WHITE = 68% HISP/LATINO = 23% ASIAN = 7% BLK/AFR AMER = 3%

WHITE = 58% HISP/LATINO = 32% BLK/AFR AMER = 6% ASIAN = 2% 2 OR MORE = 2% AMER IND/AK NATIVE = 1%

WHITE = 75% HISP/LATINO = 13% BLK/AFR AMER = 7% AMER IND/AK NATIVE = 3% ASIAN = 2% 2 OR MORE = 1%