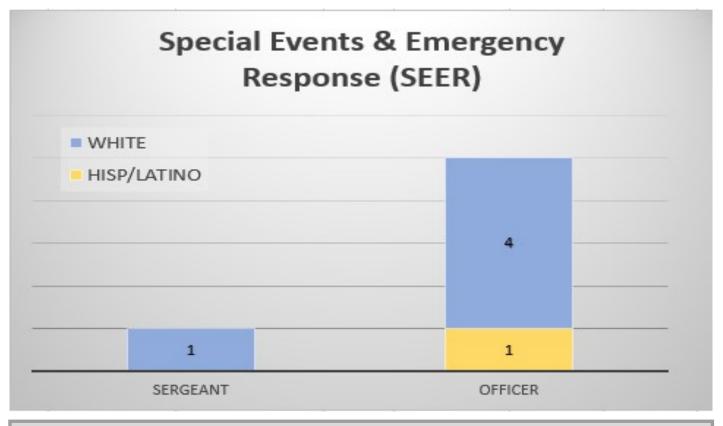

**WHITE = 68%** 

HISP/LATINO = 19%

WHITE = 68% HISP/LATINO = 23% ASIAN = 7% BLK/AFR AMER = 3%

WHITE = 58% HISP/LATINO = 32% BLK/AFR AMER = 6% ASIAN = 2% 2 OR MORE = 2% AMER IND/AK NATIVE = 1%

WHITE = 75% HISP/LATINO = 13% BLK/AFR AMER = 7% AMER IND/AK NATIVE = 3% ASIAN = 2% 2 OR MORE = 1%