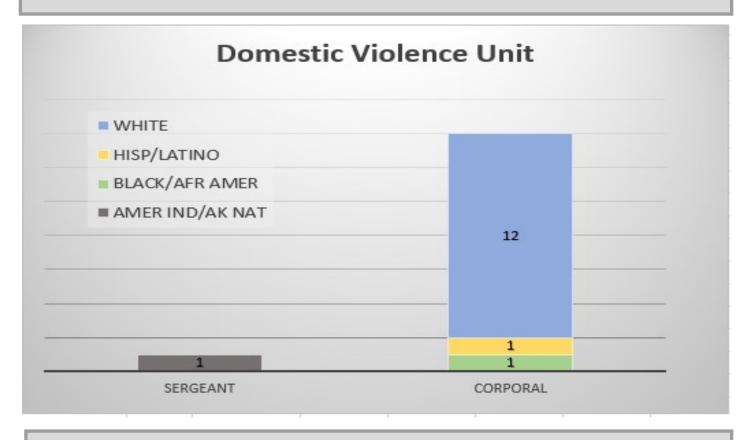

ER = 7% AMER IND/AK NATIVE = 3% ASIAN = 2% 2 OR MORE = 1%



WHITE = 69% HISP/LATINO = 21% BLK/AFR AMER = 9% ASIAN = 1% 2 OR MORE = 1%



WHITE = 54% HISP/LATINO = 24% BLK/AFR AMER = 13% ASIAN = 5% 2 OR MORE = 3% AMER IND/AK NATIVE = 1%



WHITE = 59% HISP/LATINO = 22% BLK/AFR AMER = 16% AMER IND/AK NATIVE = 1%







WHITE = 51% HISPANIC = 30% AFR AMER = 17% ASIAN = 2%







BLK/AFER AMER = 40%

WHITE = 20%

HISP/LATINO = 20%

**ASIAN = 20%** 



WHITE = 57% BLK/AFR AMER = 29% HISP/LATINO = 14%



WHITE = 40% HISP/LATINO = 29% BLK/AFR AMER = 28% ASIAN = 1% AMER IND/AK NATIVE = 1%



WHITE = 73% HISP/LATINO = 21% BLK/AFR AMER = 4% ASIAN = 1% AMER IND/AK NATIVE = 0.7%



WHITE = 91% HISP/LATINO = 9%







WHITE = 45% HISP/LATINO = 45%

B LK/AFR AMER = 9%



WHITE = 75% HISP/LATINO = 25%



WHITE = 80%

HISP/LATINO = 7%

BLK/AFR AMER = 7%

AMER IND/ AK NATIVE = 7%



BLK/AFR AMER = 50% HISP/LATINO = 50%



WHITE = 100%



WHITE = 56% HISP/LATINO = 38% BLK/AFR AMER = 6%



WHITE = 57% HISP/LATINO = 43%







WHITE = 81% HISP/L

HISP/LATINO = 13%

ASIAN = 6%









WHITE = 83% HISP/LATINO = 17%



WHITE = 80% HISP/LATINO = 16% ASIAN = 4%



WHITE = 60% BLK/AFR AMER = 20% HISP/LATINO = 10% AMER IND/AK NATIVE = 10%



WHITE = 83% HISP/LATINO = 17%





































HISP/LATINO = 8%

WHITE = 75%

BLK/AFR AMER = 17%



WHITE = 63% BLK/AFR AMER = 38%

- Data is of June 30, 2019, as made available to Police Employment Services Section. Onloan assignments are included in the count for the reporting to location; not the officer's home location.
- Percentages wil