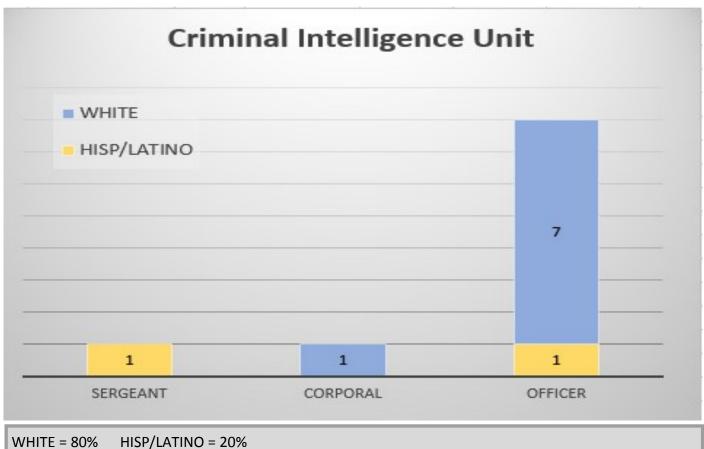

WHITE = 73% HISP/LATINO = 21% BLK/AFR AMER = 4% ASIAN = 1% AMER IND/AK NATIVE = 0.7%

WHITE = 91% HISP/LATINO = 9%

WHITE = 45% HISP/LATINO = 45%

B LK/AFR AMER = 9%

WHITE = 75% HISP/LATINO = 25%

WHITE = 80%

HISP/LATINO = 7%