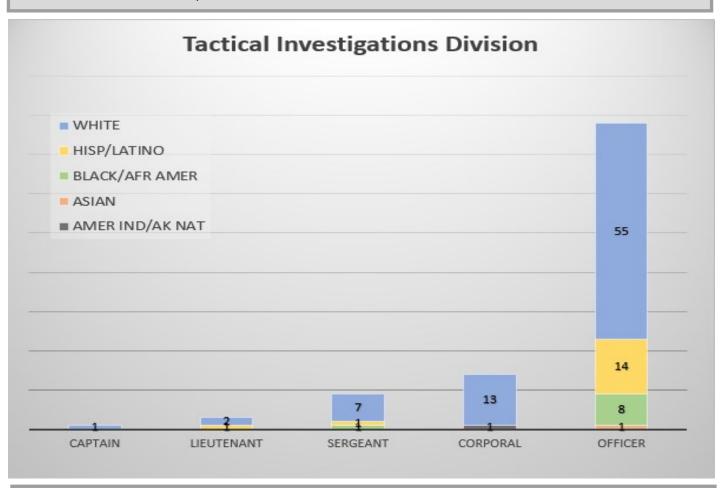

WHITE = 69% HISP/LATINO = 21% BLK/AFR AMER = 9% ASIAN = 1% 2 OR MORE = 1%

WHITE = 54% HISP/LATINO = 24% BLK/AFR AMER = 13% ASIAN = 5% 2 OR MORE = 3% AMER IND/AK NATIVE = 1%

WHITE = 59% HISP/LATINO = 22% BLK/AFR AMER = 16% AMER IND/AK NATIVE = 1%