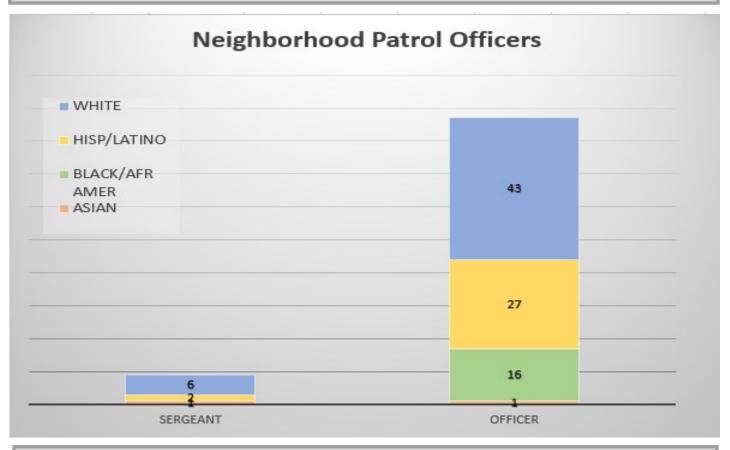

ISP/LATINO = 33%

#### **Sworn Support Bureau—Tested Race/Ethnicity**



Sworn Finance & Personnel Bureau—Race/Ethnicity

BLK/AFR AMER = 10% ASIAN = 2% AMER IND/AK NATIVE = 1%



WHITE = 71% HISP/LATINO = 14% BLK/AFR AMER = 14% ASIAN = 1%

**WHITE = 68%** 

HISP/LATINO = 19%



WHITE = 68% HISP/LATINO = 23% ASIAN = 7% BLK/AFR AMER = 3%



WHITE = 58% HISP/LATINO = 32% BLK/AFR AMER = 6% ASIAN = 2% 2 OR MORE = 2% AMER IND/AK NATIVE = 1%



WHITE = 75% HISP/LATINO = 13% BLK/AFR AMER = 7% AMER IND/AK NATIVE = 3% ASIAN = 2% 2 OR MORE = 1%



WHITE = 69% HISP/LATINO = 21% BLK/AFR AMER = 9% ASIAN = 1% 2 OR MORE = 1%



WHITE = 54% HISP/LATINO = 24% BLK/AFR AMER = 13% ASIAN = 5% 2 OR MORE = 3% AMER IND/AK NATIVE = 1%



WHITE = 59% HISP/LATINO = 22% BLK/AFR AMER = 16% AMER IND/AK NATIVE = 1%







WHITE = 51% HISPANIC = 30% AFR AMER = 17% ASIAN = 2%







BLK/AFER AMER = 40%

WHITE = 20%

HISP/LATINO = 20%

**ASIAN = 20%** 



WHITE = 57% BLK/AFR AMER = 29% HISP/LATINO = 14%



WHITE = 40% HISP/LATINO = 29% BLK/AFR AMER = 28% ASIAN = 1% AMER IND/AK NATIVE = 1%



WHITE = 73% HISP/LATINO = 21% BLK/AFR AMER = 4% ASIAN = 1% AMER IND/AK NATIVE = 0.7%



WHITE = 91% HISP/LATINO = 9%







WHITE = 45% HISP/LATINO = 45%

B LK/AFR AMER = 9%



WHITE = 75% HISP/LATINO = 25%



WHITE = 80%

HISP/LATINO = 7%

BLK/AFR AMER = 7%

AMER IND/ AK NATIVE = 7%



BLK/AFR AMER = 50% HISP/LATINO = 50%



WHITE = 100%



WHITE = 56% HISP/LATINO = 38% BLK/AFR AMER = 6%



WHITE = 57% HISP/LATINO = 43%







WHITE = 81% HISP/L

HISP/LATINO = 13%

ASIAN = 6%









WHITE = 83% HISP/LATINO = 17%



WH