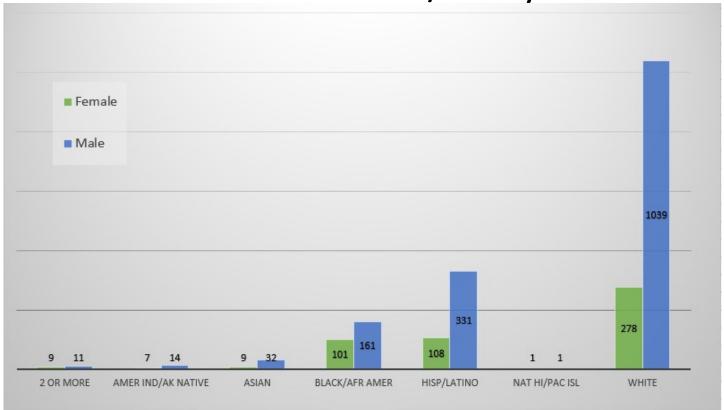

#### All PD Gender & Race/Ethnicity

MALE = 76% FEMALE = 24% WHITE = 63% HISPANIC/LATINO = 21% BLACK/AFR AMER = 12% ASIAN = 2% AMER IND/AK NATIVE = 1% 2 OR MORE = 1% NATIVE HI/PAC ISL = 0.1%

MALE = 69% FEMALE = 31%